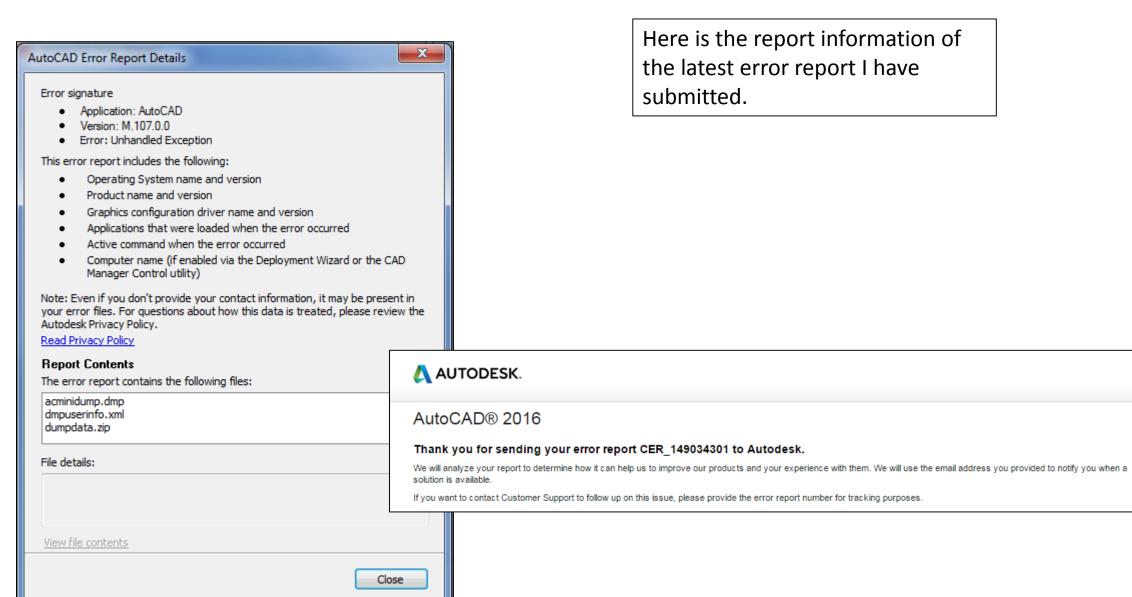

I am using AutoCAD 2016 and as of this week, it has been crashing every time I have attempted to use it.



My laptop information for reference if needed.

Windows edition

Windows 7 Enterprise

Copyright © 2009 Microsoft Corporation. All rights reserved.

Service Pack 1

Rating: 6.4 Windows Experience Index

Processor: Intel(R) Core(TM) i5-2540M CPU @ 2.60 GHz 2.60 GHz

Installed memory (RAM): 8.00 GB (2.94 GB usable)

System type: 32-bit Operating System

Pen and Touch: No Pen or Touch Input is available for this Display



Shortly after the error message appears, I receive a prompt to send an AutoCAD Error Report. I have submitted several of these.



After I receive the first prompt to send an AutoCAD Error Report, I get another one. Again, I have submitted several of these.





Here is the report information of the latest error report I have submitted.