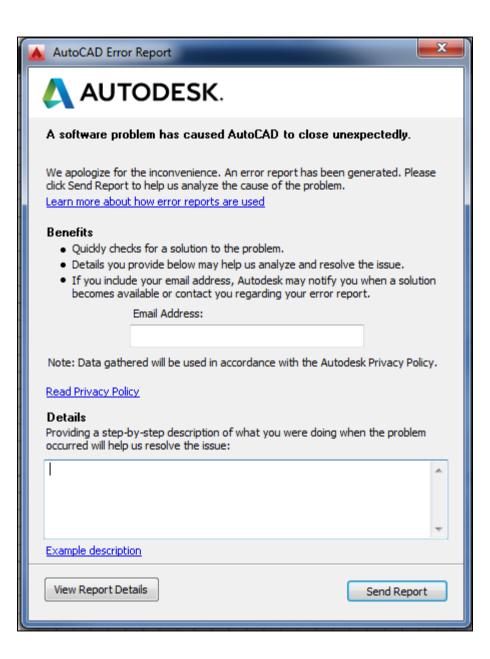

Shortly after the error message appears, I receive a prompt to send an AutoCAD Error Report. I have submitted several of these.

After I receive the first prompt to send an AutoCAD Error Report, I get another one. Again, I have submitted several of these.