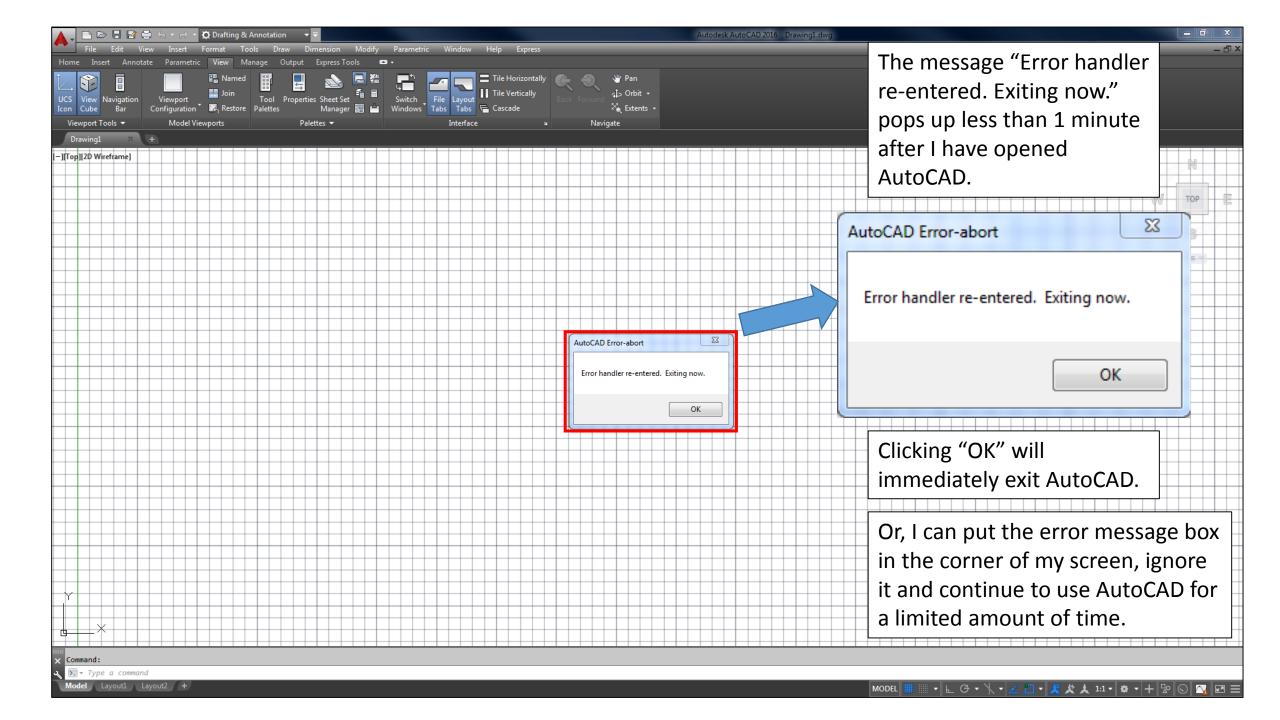

Shortly after the error message appears, I receive a prompt to send an AutoCAD Error Report. I have submitted several of these.

After I receive the first prompt to send an AutoCAD Error Report, I get another one. Again, I have submitted several of these.