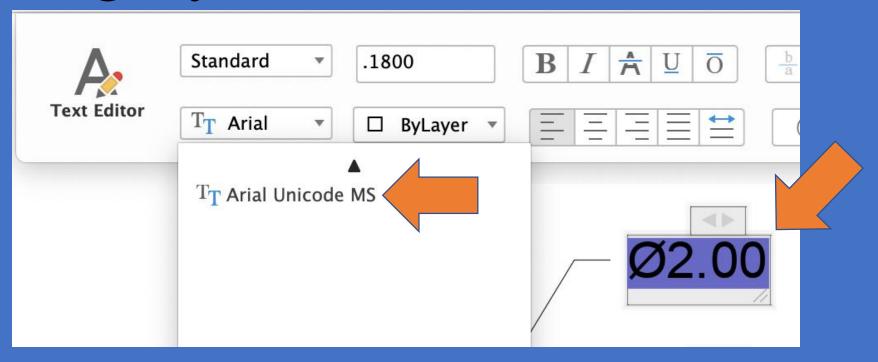

### AutoCAD on OsX

#### Part One

# Loading Fonts for Counterbore, Countersink & Depth in OsX

## Step One: Create some Mtext



### Step Two: Right-click Mtext to get Text Editor



Scroll thru flyout list to gdt.shx

### Step Three:



### Scroll thru symbol list to Other

### Step Four: Click Gear Symbol



#### to Customize List

### Step Five: from Select Categories Flyout



#### Activate Unicode under Code Tables

#### Part Two

#### Adding Symbols to Dimensions



# Right-Click Dimension & Change to Arial Unicode MS

#### Within Character Viewer



#### Reverse Highlight Unicode and Select

### Unicode Symbols

#### Depth = 21A7



#### Counterbore = 2334



Countersink = 2304

### Example with



Countersink & Depth Symbols