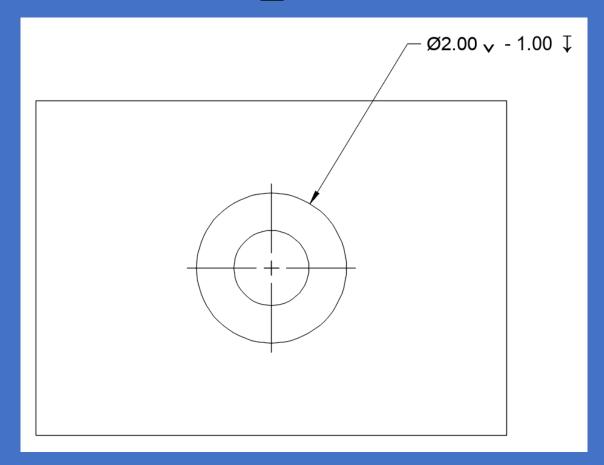

### AutoCAD on OsX

#### Part One

# Loading Fonts for Counterbore, Countersink & Depth in OsX

## Step One: Create some Mtext



### Step Two: Right-click Mtext to get Text Editor



Scroll thru flyout list to gdt.shx

### Step Three:



### Scroll thru symbol list to Other

### Step Four: Click Gear Symbol



#### to Customize List

### Step Five: from Select Categories Flyout



#### Activate Unicode under Code Tables

#### Part Two

#### Adding Symbols to Dimensions



# Right-Click Dimension & Change to Arial Unicode MS

#### Within Character Viewer



#### Reverse Highlight Unicode and Select

### Unicode Symbols

#### Depth = 21A7



#### Counterbore = 2334



Countersink = 2304

### Example with



Countersink & Depth Symbols