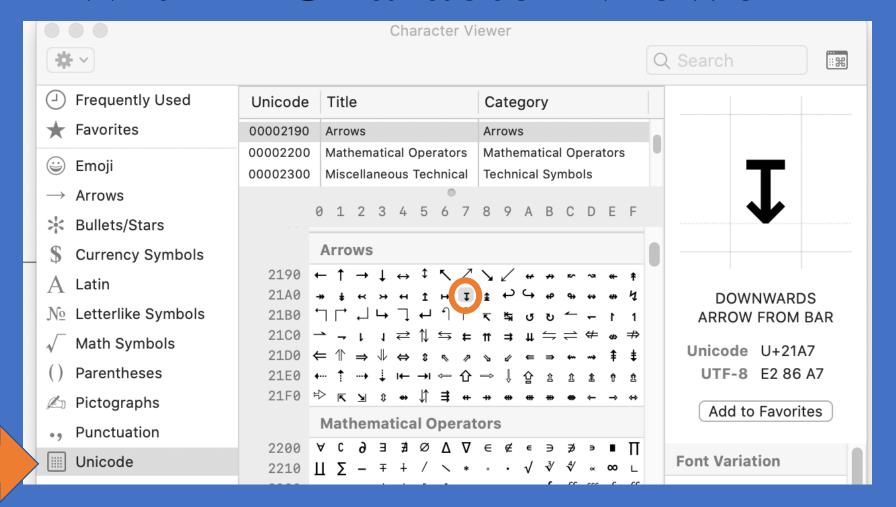

#### Within Character Viewer

#### Reverse Highlight Unicode and Select

#### Depth = 21A7