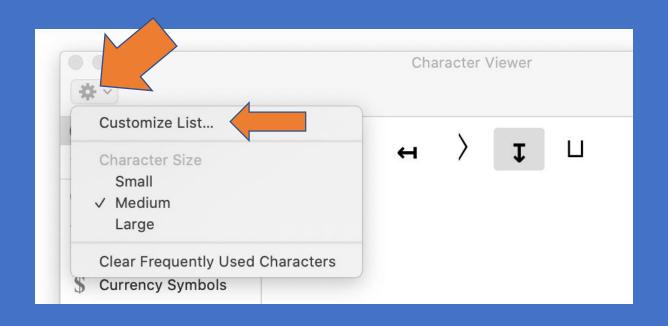

### Step Four: Click Gear Symbol

#### to Customize List

### Step Five: from Select Categories Flyout

#### Activate Unicode under Code Tables