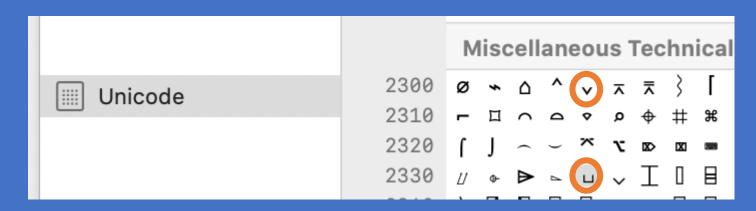

### Unicode Symbols

#### Depth = 21A7

#### Counterbore = 2334

Countersink = 2304