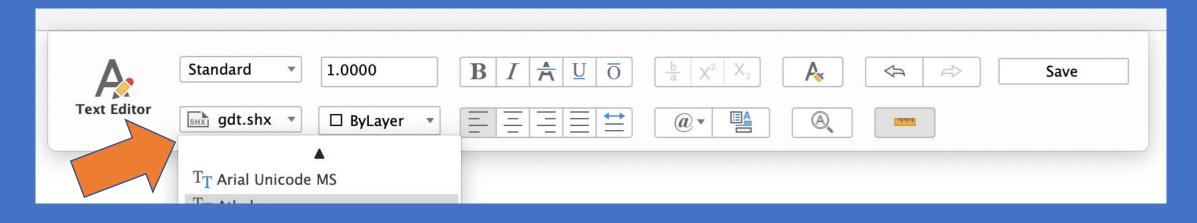

### Step Two: Right-click Mtext to get Text Editor

Scroll thru flyout list to gdt.shx