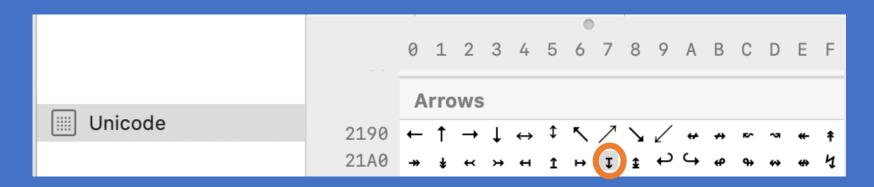

### AutoCAD on OsX

#### Part One

# Loading Fonts for Counterbore, Countersink & Depth in OsX

## Step One: Create some Mtext



### Step Two: Right-click Mtext to get Text Editor



Scroll thru flyout list to gdt.shx

### Step Three:



### Scroll thru symbol list to Other

### Step Four: Click Gear Symbol



#### to Customize List

### Step Five: from Select Categories Flyout



#### Activate Unicode under Code Tables

#### Part Two

#### Adding Symbols to Dimensions



# Right-Click Dimension & Change to Arial Unicode MS

#### Within Character Viewer



#### Reverse Highlight Unicode and Select

### Unicode Symbols

#### Depth = 21A7



#### Counterbore = 2334



Countersink = 2304

### Example with



Countersink & Depth Symbols