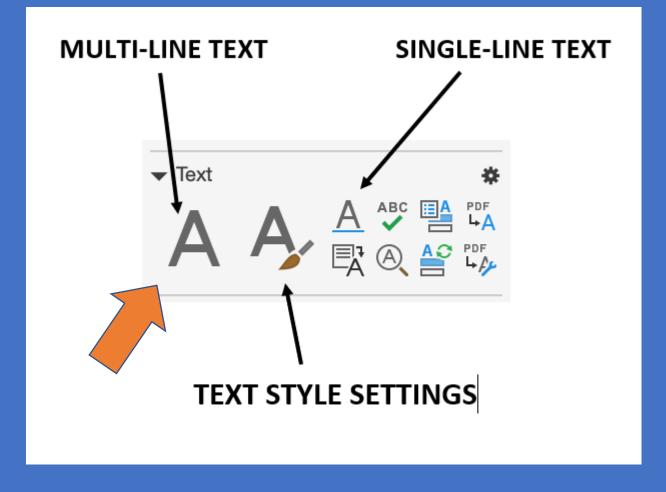

### AutoCAD on OsX

#### Part One

# Loading Fonts for Counterbore, Countersink & Depth in OsX

## Step One: Create some Mtext



### Step Two: Right-click Mtext to get Text Editor



Scroll thru flyout list to gdt.shx

### Step Three:



### Scroll thru symbol list to Other

### Step Four: Click Gear Symbol



#### to Customize List

### Step Five: from Select Categories Flyout



#### Activate Unicode under Code Tables

#### Part Two

#### Adding Symbols to Dimensions



# Right-Click Dimension & Change to Arial Unicode MS

#### Within Character Viewer



#### Reverse Highlight Unicode and Select

### Unicode Symbols

#### Depth = 21A7



#### Counterbore = 2334



Countersink = 2304

### Example with



Countersink & Depth Symbols