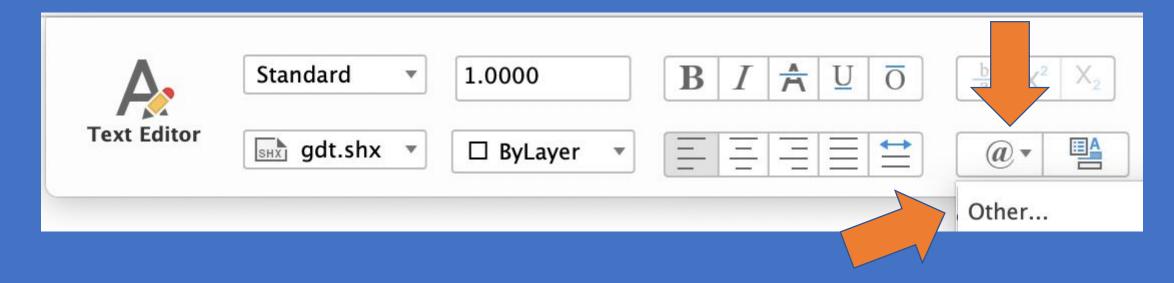

### AutoCAD on OsX

#### Part One

# Loading Fonts for Counterbore, Countersink & Depth in OsX

## Step One: Create some Mtext



### Step Two: Right-click Mtext to get Text Editor



Scroll thru flyout list to gdt.shx

### Step Three:



### Scroll thru symbol list to Other

### Step Four: Click Gear Symbol



#### to Customize List

### Step Five: from Select Categories Flyout



#### Activate Unicode under Code Tables

#### Part Two

#### Adding Symbols to Dimensions



# Right-Click Dimension & Change to Arial Unicode MS

#### Within Character Viewer



#### Reverse Highlight Unicode and Select

### Unicode Symbols

#### Depth = 21A7



#### Counterbore = 2334



Countersink = 2304

### Example with



Countersink & Depth Symbols