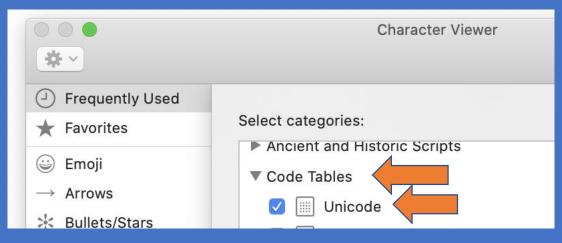

### Step Five: from Select Categories Flyout

#### Activate Unicode under Code Tables