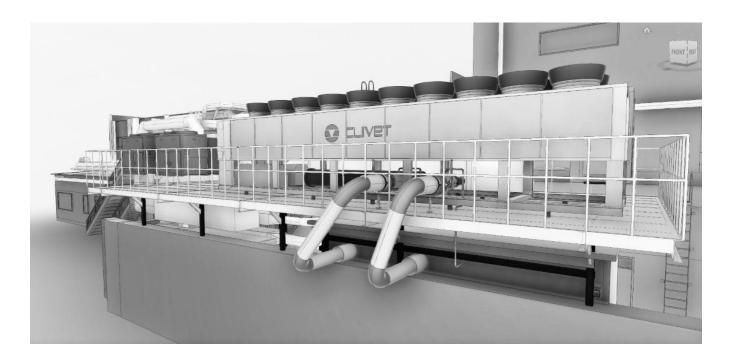

# C HEMICAL PLANT

#### THE TECHNOLOGICAL REFRIGERATION STATION

Installed power: 1.5 MW | Location: PCZ | Project year: 2021