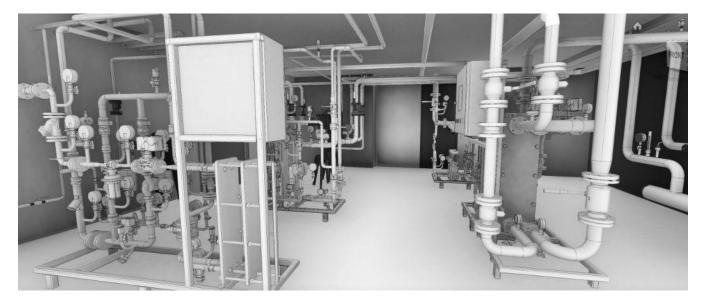

### O FFICE CENTER WITH APARTMENTS IN KYIV

THE BOILER ROOM

Installed power: 2 MW | Location: Kyiv | Project year: 2020