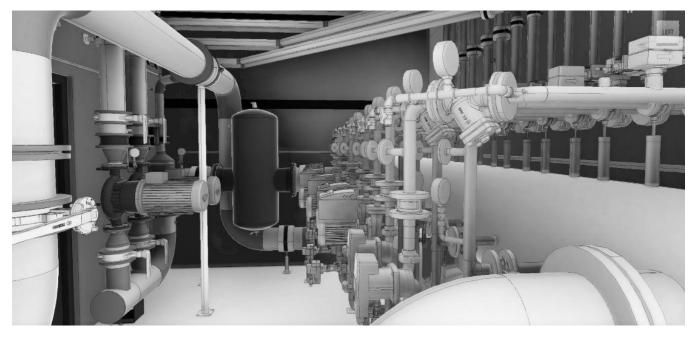

# C HEMICAL PLANT

#### THE TECHNOLOGICAL REFRIGERATION STATION

Installed power: 1.5 MW | Location: PCZ | Project year: 2021