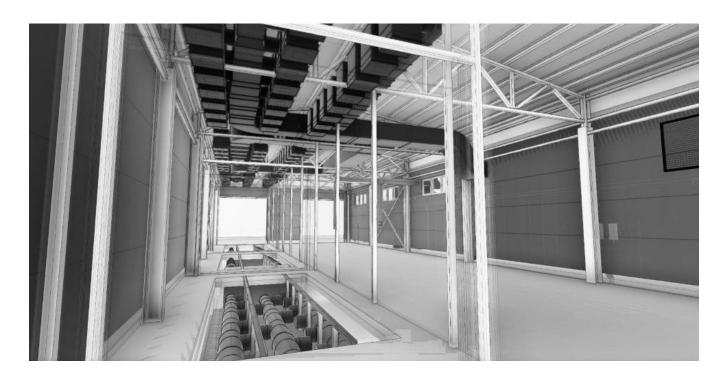

# C HEMICAL PLANT

#### THE TECHNOLOGICAL REFRIGERATION STATION

Installed power: 1.5 MW | Location: PCZ | Project year: 2021