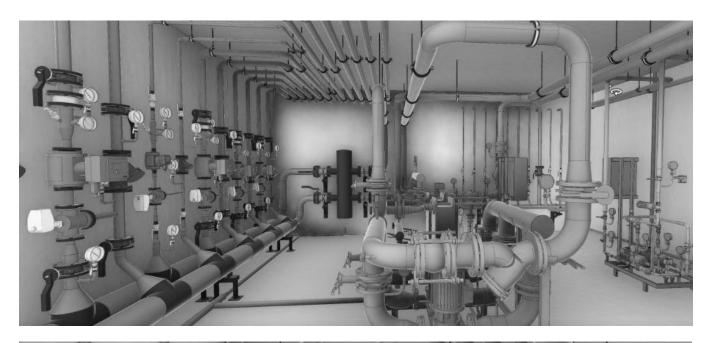

#### THE BOILER ROOM

Installed power: 2 MW | Location: Kyiv | Project year: 2021