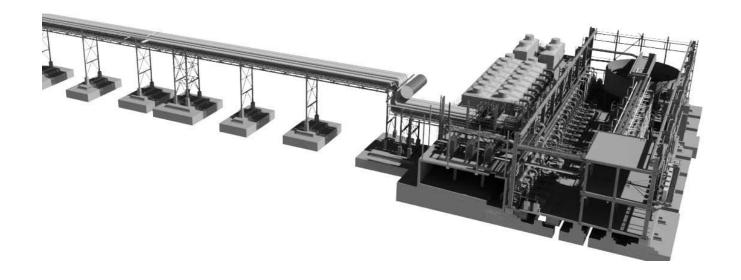

# C HEMICAL PLANT

#### THE TECHNOLOGICAL REFRIGERATION STATION

Installed power: 1.5 MW | Location: PCZ | Project year: 2021