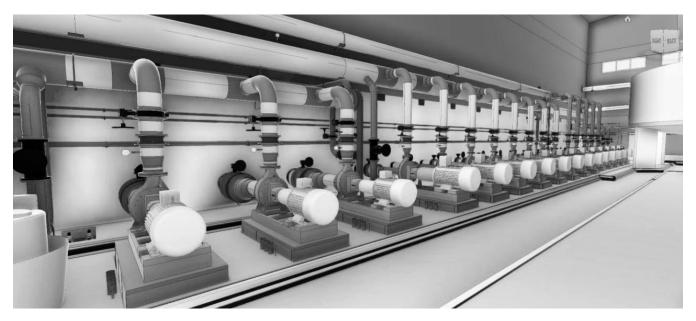

### O FFICE CENTER WITH APARTMENTS IN KYIV

THE BOILER ROOM

Installed power: 2 MW | Location: Kyiv | Project year: 2020