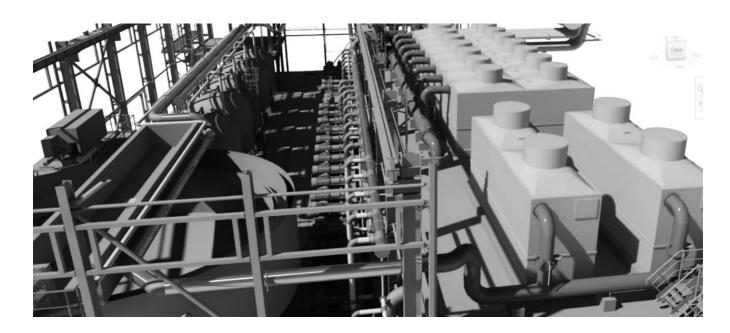

#### THE TECHNOLOGICAL REFRIGERATION STATION

Installed power: 1.5 MW | Location: PCZ | Project year: 2021