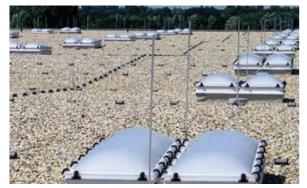

## Small air-termination rods on flat roof

Air-termination system with connection to gutter

Test Joint with Number Plate

earthing terminal

Foundation earth elctrodes (strips)

Cross piece/T-piece for stripes