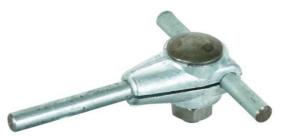

Foundation earth elctrodes in the concrete reinforcements

Connection between down conductor and earthing system

Round wires and earthing strips

Cross piece

T-piece

Air-termination conductor