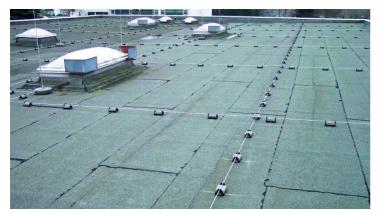

## Lightning protection on flat roof

Self-supporting Air-termination Rods with tripod