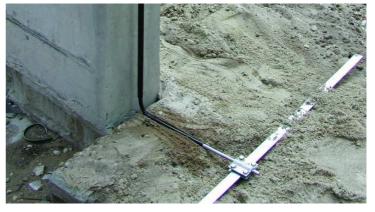

Foundation earth elctrodes in the concrete reinforcements

Connection between down conductor and earthing system

Round wires and earthing strips

Cross piece

T-piece

Air-termination conductor

## Earth Rod

Foundation earth elctrodes as round wires in the concrete reinforcements

Surface earth elecktrode (ring earth electrode) under the foundation

Source(s): DEHN + SÖHNE GmbH + Co.KG. (<u>http://www.dehn-usa.com/</u>); OBO Bettermann Holding GmbH & Co. KG (<u>https://obo.at/images/Anschlussbauteil.jpg</u>); and photos of our own projects