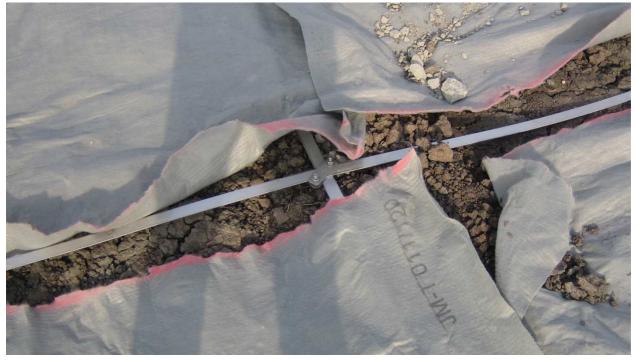

Foundation earth elctrodes in the concrete reinforcements

Connection between down conductor and earthing system

Round wires and earthing strips

Cross piece

T-piece

Air-termination conductor

## Earth Rod

Foundation earth elctrodes as round wires in the concrete reinforcements

Surface earth elecktrode (ring earth electrode) under the foundation

Source(s): DEHN + SÖHNE GmbH + Co.KG. (<u>http://www.dehn-usa.com/</u>); OBO Bettermann Holding GmbH & Co. KG (<u>https://obo.at/images/Anschlussbauteil.jpg</u>); and photos of our own projects