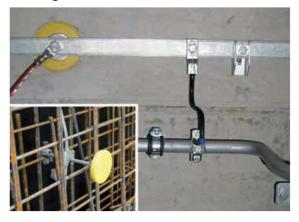

Foundation earth elctrodes in the concrete reinforcements

Connection between down conductor and earthing system

Round wires and earthing strips

Cross piece

T-piece

Air-termination conductor

## Earth Rod

Foundation earth elctrodes as round wires in the concrete reinforcements

Surface earth elecktrode (ring earth electrode) under the foundation

Source(s): DEHN + SÖHNE GmbH + Co.KG. (<u>http://www.dehn-usa.com/</u>); OBO Bettermann Holding GmbH & Co. KG (<u>https://obo.at/images/Anschlussbauteil.jpg</u>); and photos of our own projects