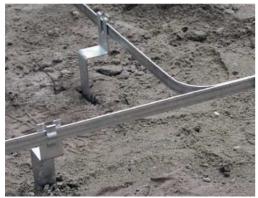

## Small air-termination rods on flat roof

Air-termination system with connection to gutter

Test Joint with Number Plate

earthing terminal

Foundation earth elctrodes (strips)

Cross piece/T-piece for stripes

Foundation earth elctrodes in the concrete reinforcements

Connection between down conductor and earthing system

Round wires and earthing strips

Cross piece

T-piece

Air-termination conductor