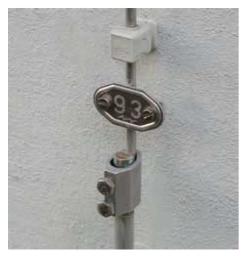

## Small air-termination rods on flat roof

Air-termination system with connection to gutter

Test Joint with Number Plate

earthing terminal

Foundation earth elctrodes (strips)

Cross piece/T-piece for stripes