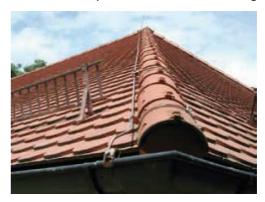

## Small air-termination rods on flat roof

Air-termination system with connection to gutter

Test Joint with Number Plate

earthing terminal

Foundation earth elctrodes (strips)

Cross piece/T-piece for stripes