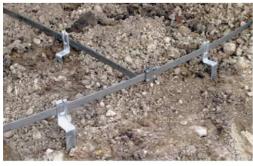

## Small air-termination rods on flat roof

Air-termination system with connection to gutter

Test Joint with Number Plate

earthing terminal

Foundation earth elctrodes (strips)

Cross piece/T-piece for stripes

Foundation earth elctrodes in the concrete reinforcements

Connection between down conductor and earthing system

Round wires and earthing strips

Cross piece

T-piece

Air-termination conductor