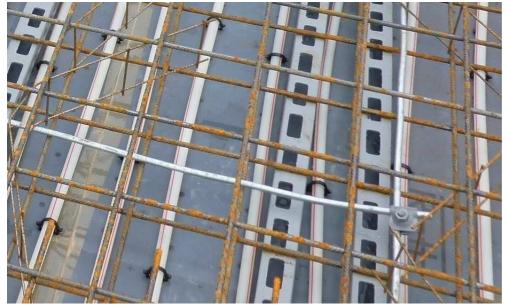

Foundation earth elctrodes in the concrete reinforcements

Connection between down conductor and earthing system

Round wires and earthing strips

Cross piece

T-piece

Air-termination conductor

## Earth Rod

Foundation earth elctrodes as round wires in the concrete reinforcements

Surface earth elecktrode (ring earth electrode) under the foundation

Source(s): DEHN + SÖHNE GmbH + Co.KG. (<u>http://www.dehn-usa.com/</u>); OBO Bettermann Holding GmbH & Co. KG (<u>https://obo.at/images/Anschlussbauteil.jpg</u>); and photos of our own projects