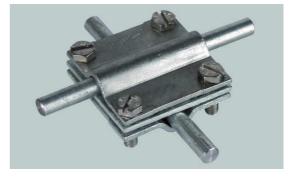

Foundation earth elctrodes in the concrete reinforcements

Connection between down conductor and earthing system

Round wires and earthing strips

Cross piece

T-piece

Air-termination conductor