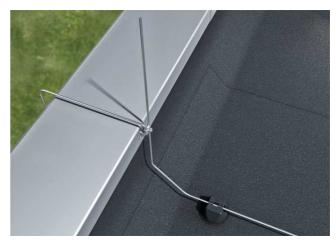

## Small air-termination rods on flat roof

Air-termination system with connection to gutter

Test Joint with Number Plate

earthing terminal

Foundation earth elctrodes (strips)

Cross piece/T-piece for stripes