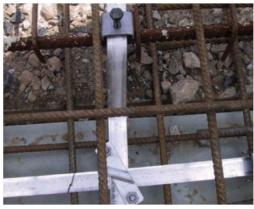

Foundation earth elctrodes in the concrete reinforcements

Connection between down conductor and earthing system

Round wires and earthing strips

Cross piece

T-piece

Air-termination conductor

## Earth Rod

Foundation earth elctrodes as round wires in the concrete reinforcements

Surface earth elecktrode (ring earth electrode) under the foundation

Source(s): DEHN + SÖHNE GmbH + Co.KG. (<u>http://www.dehn-usa.com/</u>); OBO Bettermann Holding GmbH & Co. KG (<u>https://obo.at/images/Anschlussbauteil.jpg</u>); and photos of our own projects