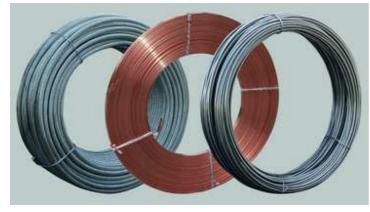

Foundation earth elctrodes in the concrete reinforcements

Connection between down conductor and earthing system

Round wires and earthing strips

Cross piece

T-piece

Air-termination conductor