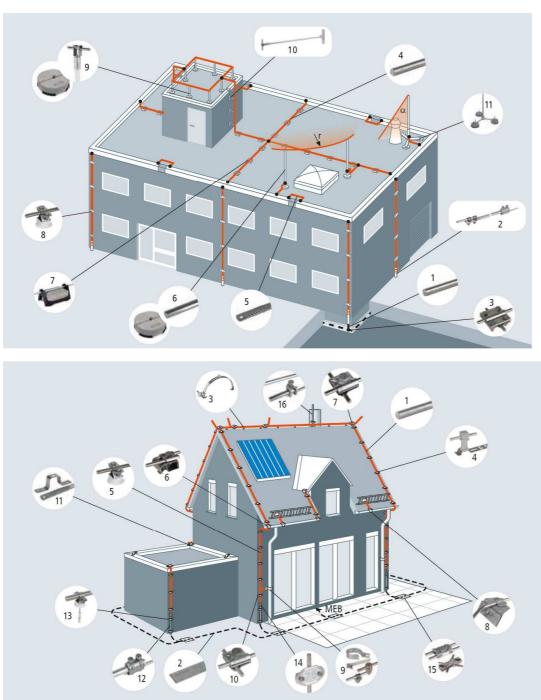

## Pictures, references, practical examples:

Lightning protection with all components:

Lightning protection (round wires) mesh on flat roof

## Lightning protection on flat roof

Self-supporting Air-termination Rods with tripod

## Small air-termination rods on flat roof

Air-termination system with connection to gutter

Test Joint with Number Plate

earthing terminal

Foundation earth elctrodes (strips)

Cross piece/T-piece for stripes

Foundation earth elctrodes in the concrete reinforcements

Connection between down conductor and earthing system

Round wires and earthing strips

Cross piece

T-piece

Air-termination conductor

## Earth Rod

Foundation earth elctrodes as round wires in the concrete reinforcements

Surface earth elecktrode (ring earth electrode) under the foundation

Source(s): DEHN + SÖHNE GmbH + Co.KG. (<u>http://www.dehn-usa.com/</u>); OBO Bettermann Holding GmbH & Co. KG (<u>https://obo.at/images/Anschlussbauteil.jpg</u>); and photos of our own projects