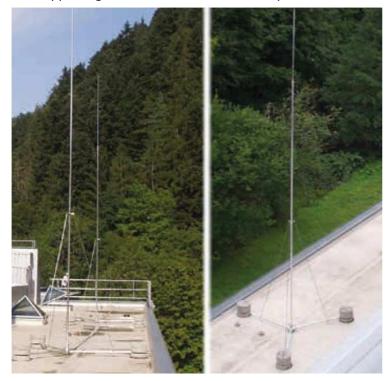

## Small air-termination rods on flat roof

Air-termination system with connection to gutter

Test Joint with Number Plate

earthing terminal

Foundation earth elctrodes (strips)

Cross piece/T-piece for stripes