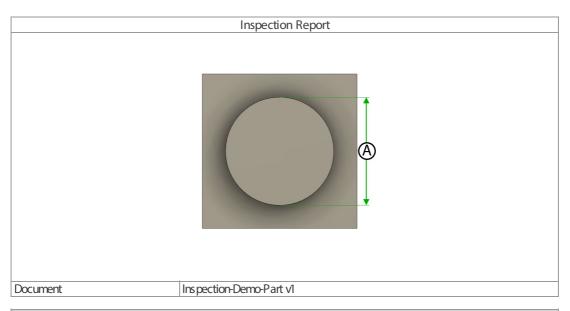

## Measure1

|         | Manual        |      |                  |                   |           |       |  |
|---------|---------------|------|------------------|-------------------|-----------|-------|--|
| Feature | Name          | Туре | Nominal Distance | Measured Distance | Deviation | Error |  |
| Α       | Boss Diameter | Boss | 70.000           | 70.100            | 0.100     | -     |  |

## Measure2

|         | Manual        |      |                  |                   |           |       |  |
|---------|---------------|------|------------------|-------------------|-----------|-------|--|
| Feature | Name          | Туре | Nominal Distance | Measured Distance | Deviation | Error |  |
| Α       | Boss Diameter | Boss | 70.000           | 69.950            | -0.050    | -     |  |

## Measure3

|         | Manual        |      |                  |                   |           |       |
|---------|---------------|------|------------------|-------------------|-----------|-------|
| Feature | Name          | Туре | Nominal Distance | Measured Distance | Deviation | Error |
| Α       | Boss Diameter | Boss | 70.000           | 70.050            | 0.050     | -     |