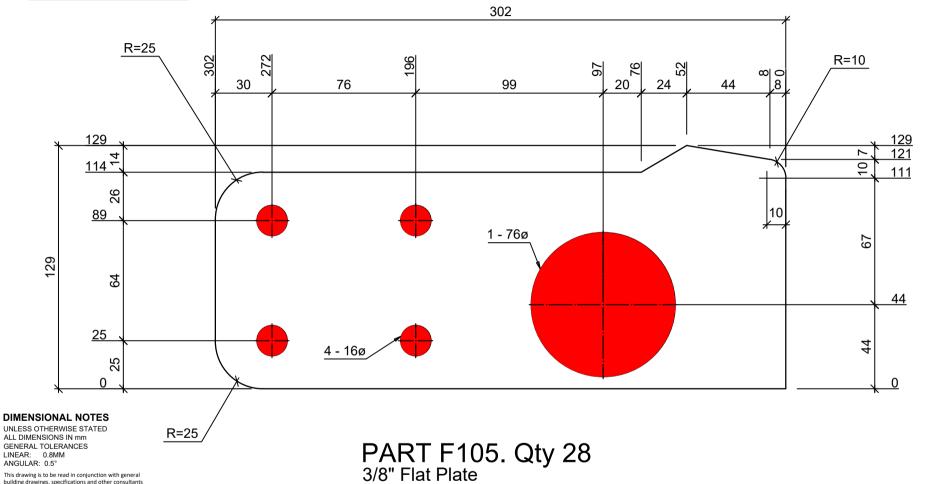

ITEM NAME LENGTH MASS GRADE QTY F105 128.6x9.5 PL 302 2.71 A36 Gr. 50

HEAD OFFICE 6100 West-I20 Weatherford TX 76068 PHONE 1-844-843-6100 EMAIL Jeff@rapidbuilt.com WEB www.rapidbuilt.com

| 0 Issue For Construction OD 03/0 |       |       |                           |        |            |
|----------------------------------|-------|-------|---------------------------|--------|------------|
|                                  | 1     | 1     | Updated Dimension Details | OD     | 24/07/2019 |
| Index Description Author Date    | 0     | 0     | Issue For Construction    | OD     | 03/07/2019 |
| index Description Author Date    | Index | Index | Description               | Author | Date       |