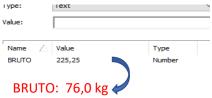

## Weight Bruto= 225,0 kg

Error on line 15 in rule: Peso Bruto, in document: 09.01.0003.0001.iam Erro não especificado (Exception from HRESULT: 0x80004005 (E FAIL)) OK Kules | Forms | Global Forms | EXTE 1 09.01.0003.0001.iam Peso Bruto Run Rule Edit Rule Regenerate Rule Ctrl+C Copy Value: Value Name Type BRUTO 225,25 Number

Error on line 15 in rule: Peso Bruto, in document: 09....

Model States: Conjunto and Detalhamento = 76.0 kg Preserve alaways or weight of 76.0 kg..

Despise the weight of the supress parts and reference.