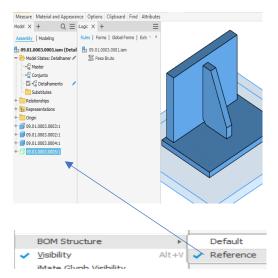

## Model States: Conjunto e Detalhamento Get weight from all parts except: Squeezed and references.

## Weight = 76,0 kg



## Weight Bruto= 225,0 kg







Error on line 15 in rule: Peso Bruto, in document: 09.01.0003.0001.iam Erro não especificado (Exception from HRESULT: 0x80004005 (E FAIL)) OK Kules | Forms | Global Forms | EXTE 1 09.01.0003.0001.iam Peso Bruto Run Rule Edit Rule Regenerate Rule Ctrl+C Copy Value: Value Name Type BRUTO 225,25 Number

Error on line 15 in rule: Peso Bruto, in document: 09....

Model States: Conjunto and Detalhamento = 76.0 kg Preserve alaways or weight of 76.0 kg..

Despise the weight of the supress parts and reference.

Despise or total weight: 225.25 kg