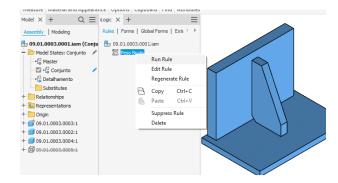

## Weight Bruto= 225,0 kg

Error on line 15 in rule: Peso Bruto, in document: 09.01.0003.0001.iam Erro não especificado (Exception from HRESULT: 0x80004005 (E FAIL)) OK Kules | Forms | Global Forms | EXTE 1 09.01.0003.0001.iam Peso Bruto Run Rule Edit Rule Regenerate Rule Ctrl+C Copy Value: Value Name Type BRUTO 225,25 Number

Error on line 15 in rule: Peso Bruto, in document: 09....

Model States: Conjunto and Detalhamento = 76.0 kg Preserve alaways or weight of 76.0 kg..

Despise the weight of the supress parts and reference.