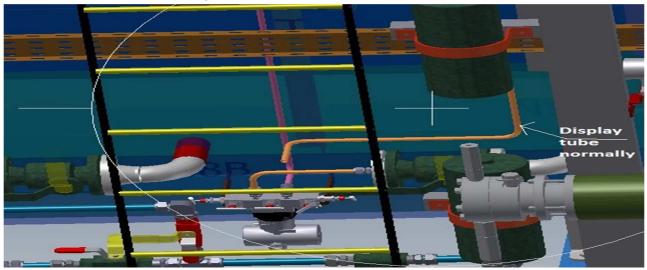

> In Inventor , here we see the orange color tube shown below in the screenshot.

> But after zooming it nearby it's get disappear as shown below in screenshot.

>One more shocking point is that we open this same drawing on other PC and there it's display corrrectly.