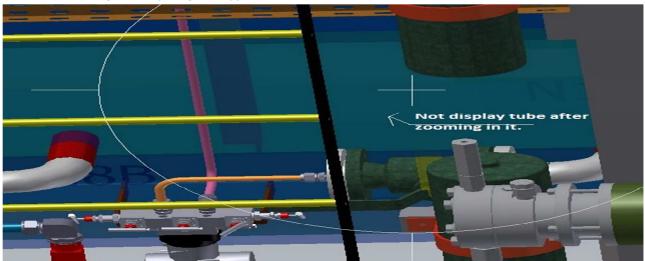

> In Inventor , here we see the orange color tube shown below in the screenshot.

> But after zooming it nearby it's get disappear as shown below in screenshot.

>One more shocking point is that we open this same drawing on other PC and there it's display corrrectly.