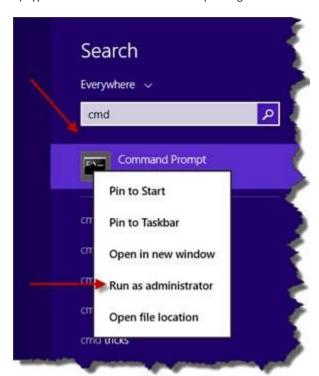

#### Solution

- 1) Press [Windows] key to open the Windows' start page
- 2) Type "cmd" to find "Command Prompt" > right mouse click on it > select "Run as administrator"