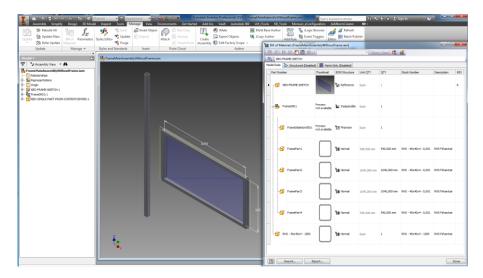

Besides this when framegenarator is used, inventor does not honer that i replaced the template inside the content center and changed the QTY to pcs. When a single contentcenter part is insertet it shows right in pcs but when framegenerator is used the QTY still shows the Lenght?