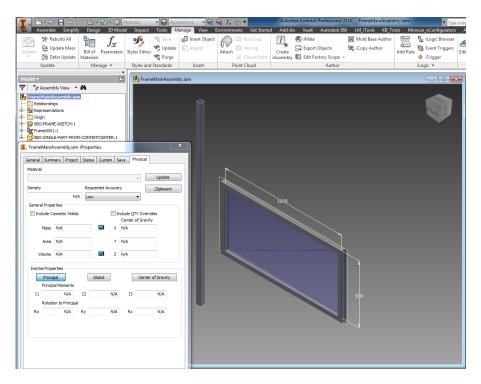

Framegenerator Error. Useless - powerfull framegenerator tool.

When the framegenerator is used, the assembly where the frame is generatet in, is not able to calculate the weight of the assemly parts. Please fix this ASP. This is a dum bug that eliminates the possibility to transfere the weight of the assembly to our ERP system. All other assemblies can sum up the netto weight of a assembly but not when framegenerator parts are inside an assembly.