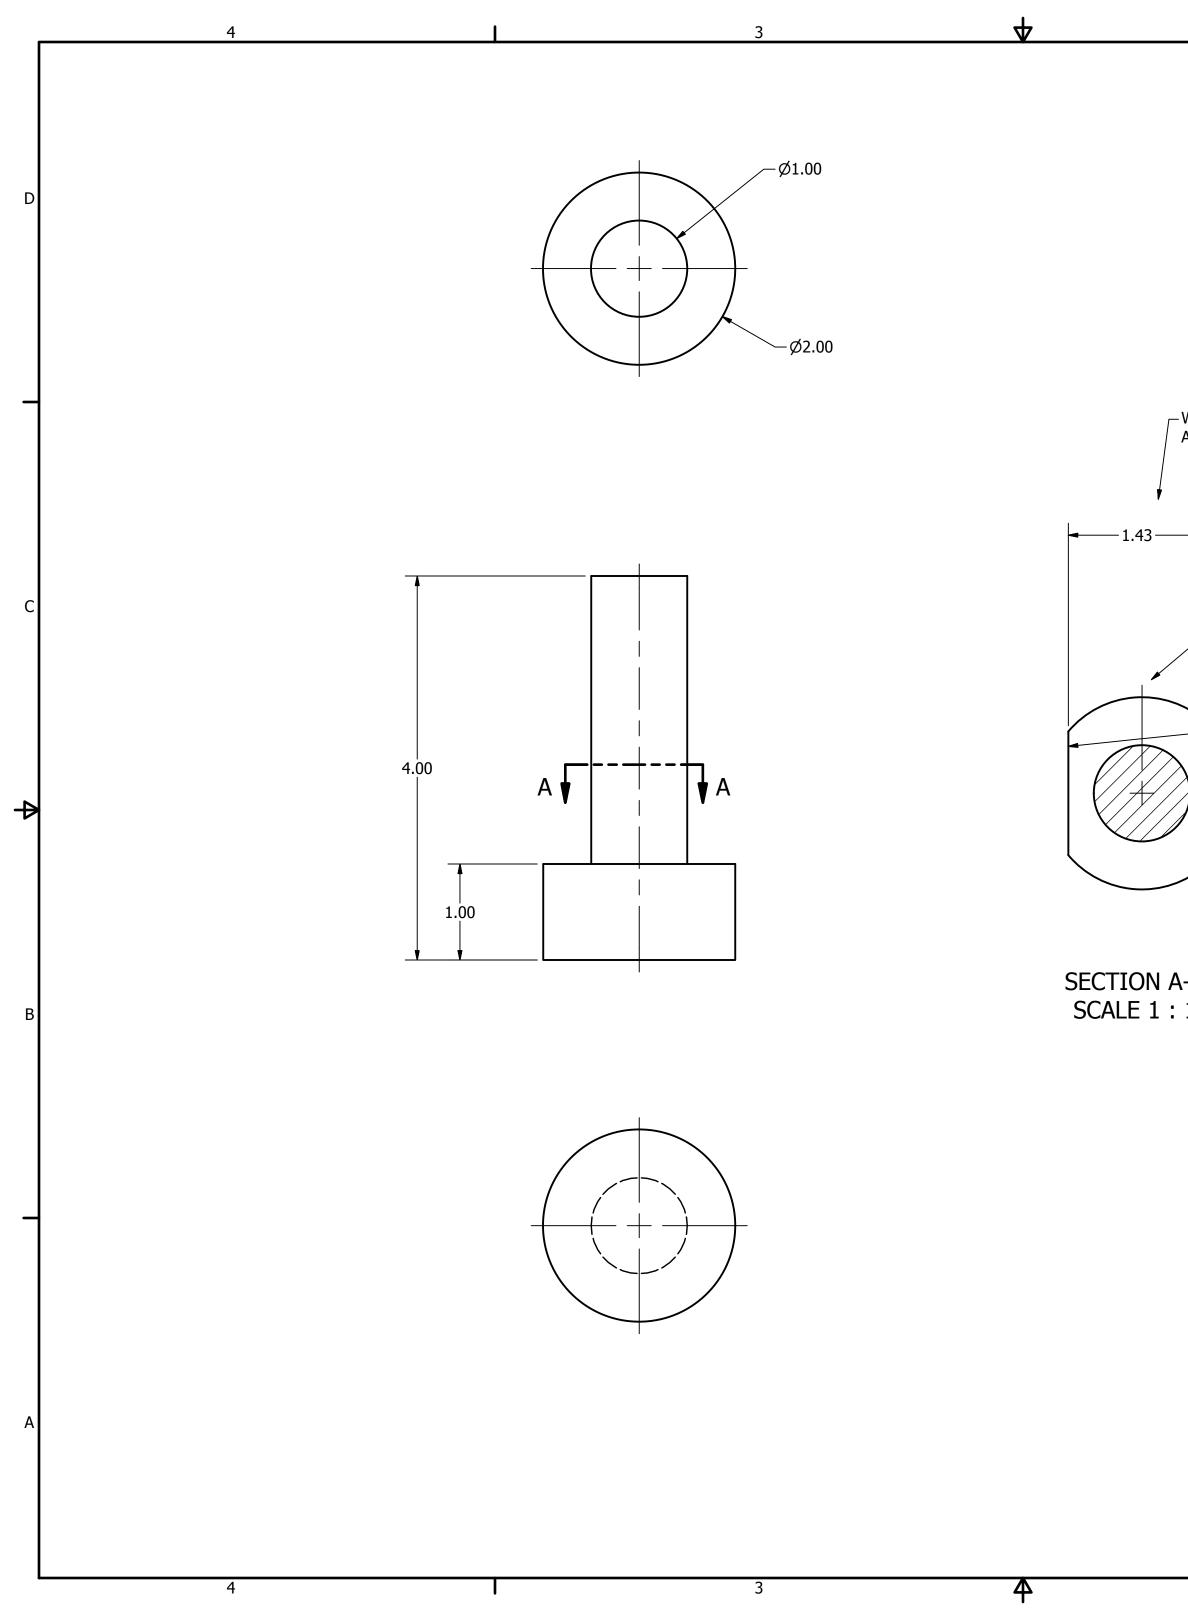

| 2                                                   |                                                  | 1                                                                             |         |
|-----------------------------------------------------|--------------------------------------------------|-------------------------------------------------------------------------------|---------|
|                                                     |                                                  |                                                                               |         |
|                                                     |                                                  |                                                                               | D       |
| WORSE YET, YOU CAN DIMEN<br>AS IF IT WAS PART EDGE. | SION TO THEM                                     |                                                                               |         |
| - APPLYING CENTERLI                                 | NES IS MESSED UP TOO.                            |                                                                               | С       |
| WHY THESE<br>SHOULDN'T                              | Edges show as visible?<br>They show as cut edges | THEY DO NOT EXIST IN THE MODEL.<br>S LIKE FOR BROKEN VIEW, DETAIL VIEW OR NOT | AT ALL? |
| A-A<br>: 1                                          |                                                  |                                                                               |         |
| . 1                                                 |                                                  |                                                                               | В       |
|                                                     |                                                  |                                                                               |         |
| DRAWN<br>Grego<br>CHECKED<br>QA                     | 6/18/2009<br>TITLE                               |                                                                               | A       |
| MFG<br>APPROVED                                     | SIZE<br>C                                        | DWG NO<br>SAMPLE PART 1                                                       | REV     |
| 2                                                   | SCALE                                            | SAMPLE PART 1<br>SHEET 1 OF 1<br>1                                            |         |