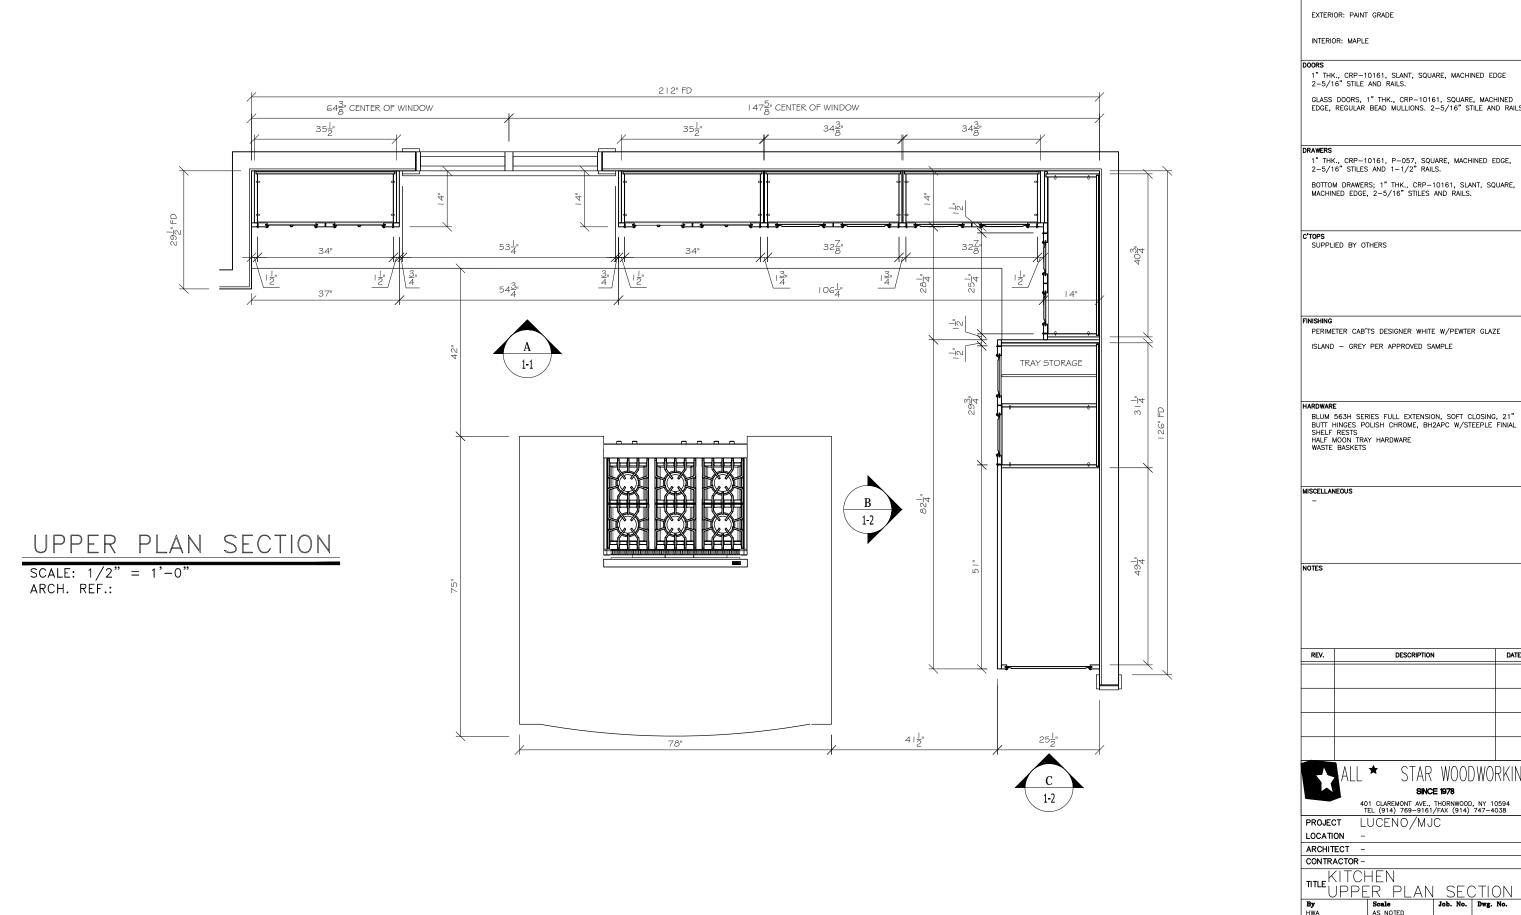

CONSTRUCTION SPECIFICATIONS

## CONSTRUCTION SPECIFICATIONS CARCASS: 3/4" PLYWOOD CONSTRUCTION EXTERIOR: PAINT GRADE INTERIOR: MAPLE 1" THK., CRP-10161, SLANT, SQUARE, MACHINED EDGE 2-5/16" STILE AND RAILS. GLASS DOORS, 1" THK., CRP-10161, SQUARE, MACHINED EDGE, REGULAR BEAD MULLIONS. 2-5/16" STILE AND RAILS 1" THK., CRP-10161, P-057, SQUARE, MACHINED EDGE, 2-5/16" STILES AND 1-1/2" RAILS. BOTTOM DRAWERS; 1" THK., CRP-10161, SLANT, SQUARE, MACHINED EDGE, 2-5/16" STILES AND RAILS. C'TOPS SUPPLIED BY OTHERS PERIMETER CAB'TS DESIGNER WHITE W/PEWTER GLAZE ISLAND - GREY PER APPROVED SAMPLE BLUM 563H SERIES FULL EXTENSION, SOFT CLOSING, 21" BUTT HINGES POLISH CHROME, BH2APC W/STEEPLE FINIAL SHELF RESTS HALF MOON TRAY HARDWARE WASTE BASKETS DATE DESCRIPTION SINCE 1978 401 CLAREMONT AVE., THORNWOOD, NY 10594 TEL (914) 769-9161/FAX (914) 747-4038 LUCENO/MJC