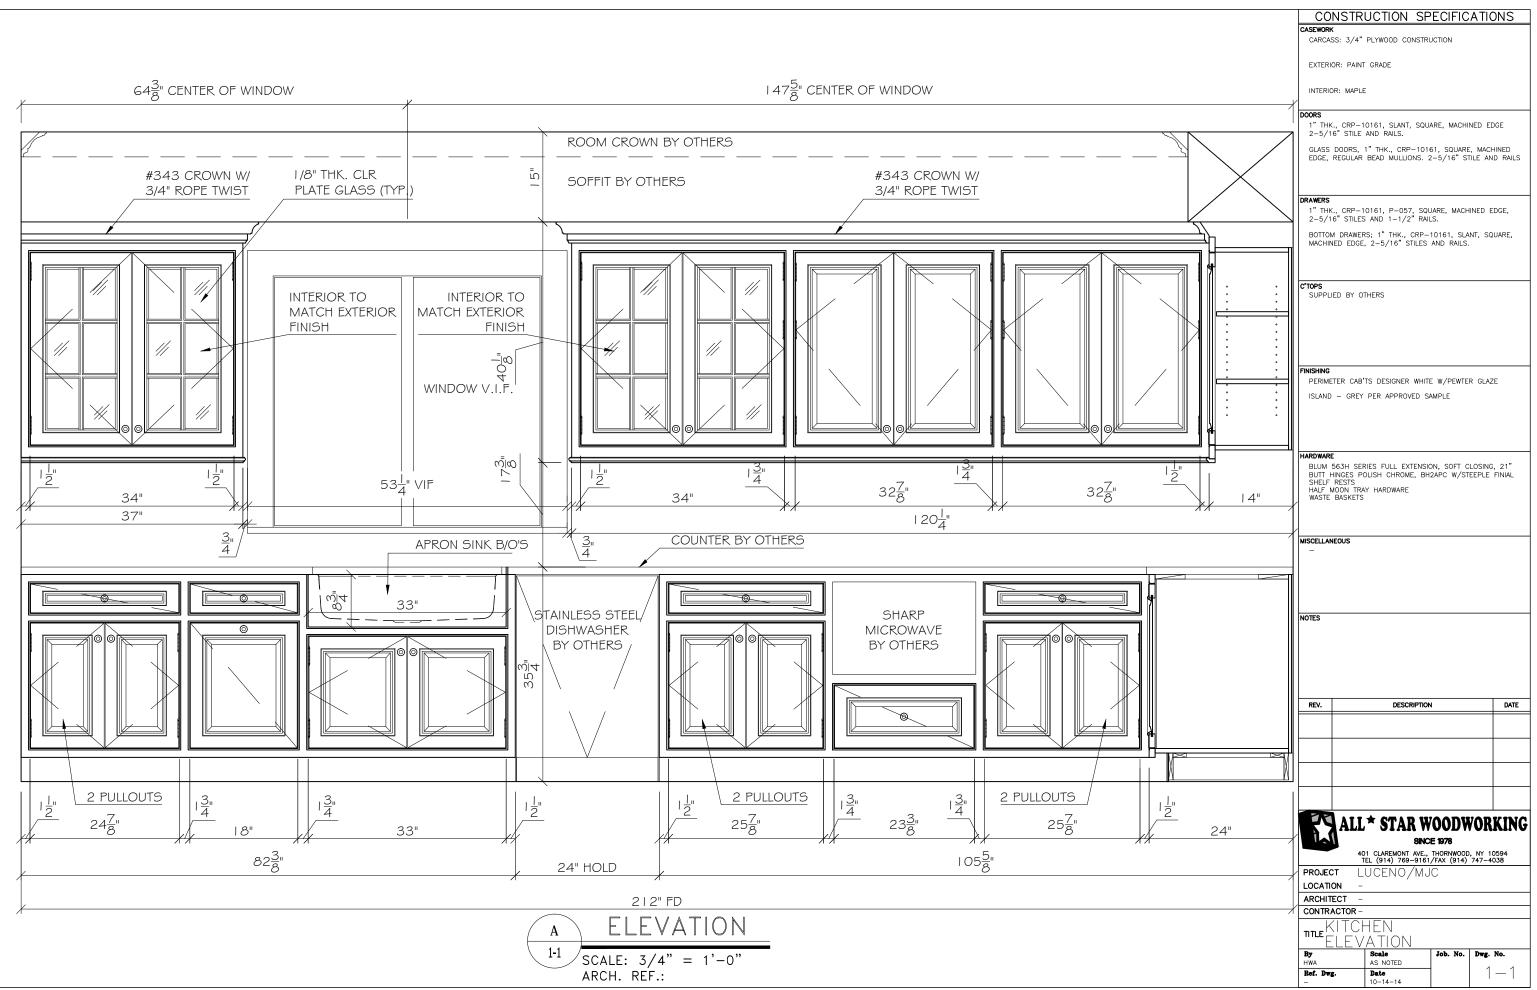

CONSTRUCTION SPECIFICATIONS

## CONSTRUCTION SPECIFICATIONS CARCASS: 3/4" PLYWOOD CONSTRUCTION EXTERIOR: PAINT GRADE INTERIOR: MAPLE 1" THK., CRP-10161, SLANT, SQUARE, MACHINED EDGE 2-5/16" STILE AND RAILS. GLASS DOORS, 1" THK., CRP-10161, SQUARE, MACHINED EDGE, REGULAR BEAD MULLIONS. 2-5/16" STILE AND RAILS 1" THK., CRP-10161, P-057, SQUARE, MACHINED EDGE, 2-5/16" STILES AND 1-1/2" RAILS. BOTTOM DRAWERS; 1" THK., CRP-10161, SLANT, SQUARE, MACHINED EDGE, 2-5/16" STILES AND RAILS. C'TOPS SUPPLIED BY OTHERS PERIMETER CAB'TS DESIGNER WHITE W/PEWTER GLAZE ISLAND - GREY PER APPROVED SAMPLE BLUM 563H SERIES FULL EXTENSION, SOFT CLOSING, 21" BUTT HINGES POLISH CHROME, BH2APC W/STEEPLE FINIAL SHELF RESTS HALF MOON TRAY HARDWARE WASTE BASKETS DATE DESCRIPTION SINCE 1978 401 CLAREMONT AVE., THORNWOOD, NY 10594 TEL (914) 769-9161/FAX (914) 747-4038 LUCENO/MJC