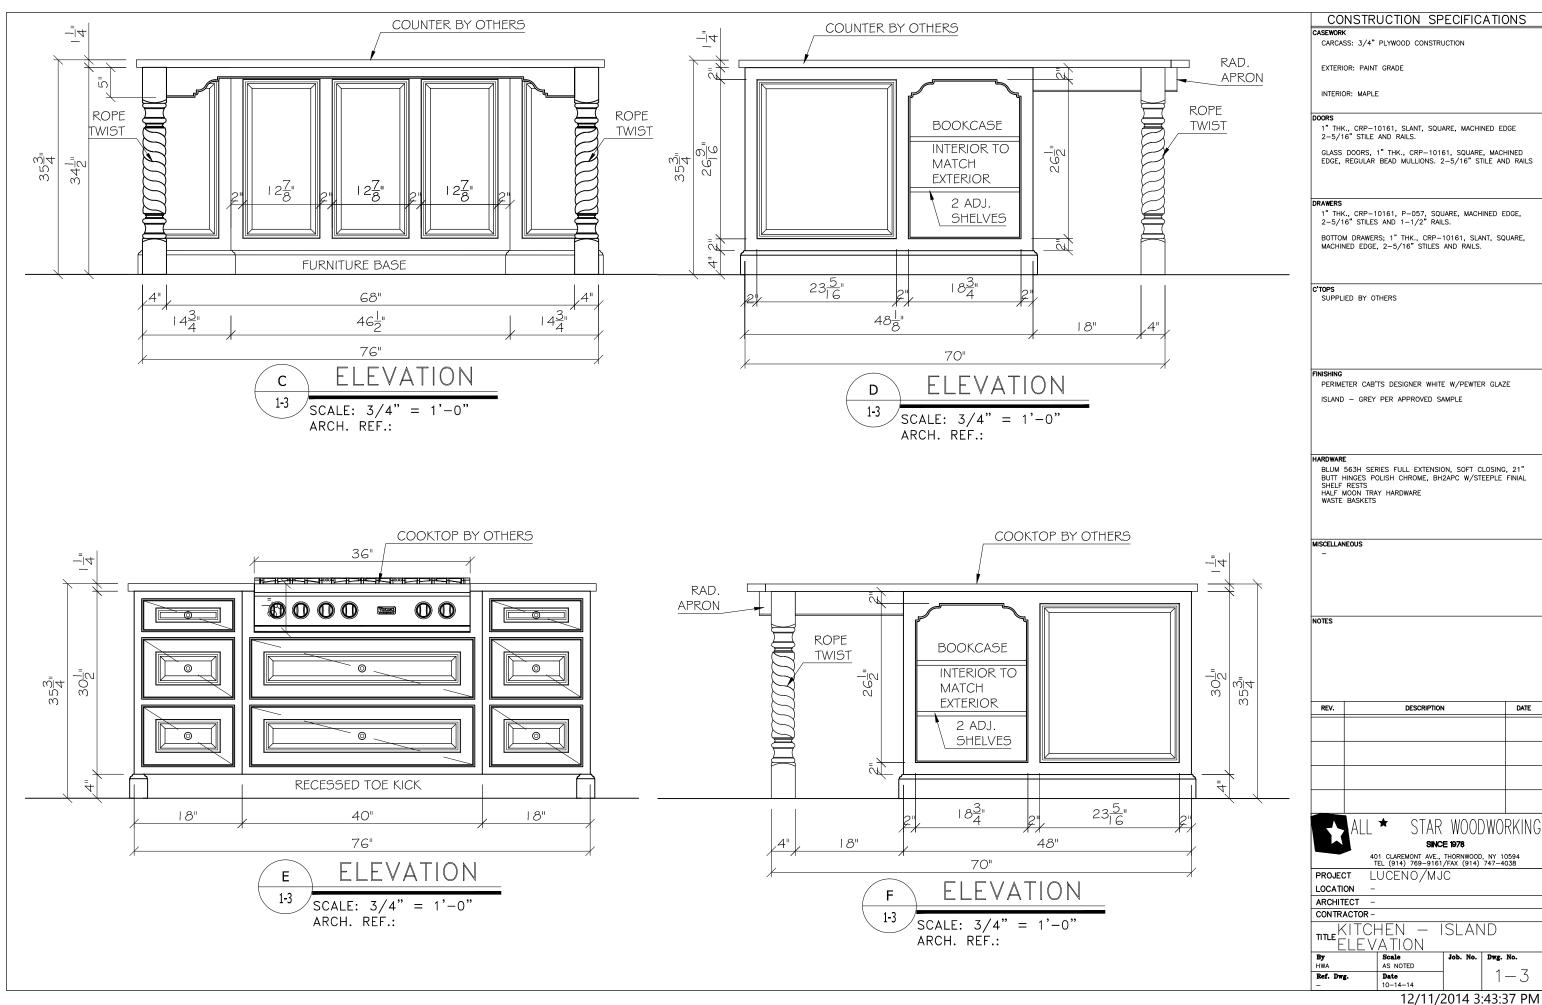

CONSTRUCTION SPECIFICATIONS

## CONSTRUCTION SPECIFICATIONS CARCASS: 3/4" PLYWOOD CONSTRUCTION EXTERIOR: PAINT GRADE INTERIOR: MAPLE 1" THK., CRP-10161, SLANT, SQUARE, MACHINED EDGE 2-5/16" STILE AND RAILS. GLASS DOORS, 1" THK., CRP-10161, SQUARE, MACHINED EDGE, REGULAR BEAD MULLIONS. 2-5/16" STILE AND RAILS 1" THK., CRP-10161, P-057, SQUARE, MACHINED EDGE, 2-5/16" STILES AND 1-1/2" RAILS. BOTTOM DRAWERS; 1" THK., CRP-10161, SLANT, SQUARE, MACHINED EDGE, 2-5/16" STILES AND RAILS. C'TOPS SUPPLIED BY OTHERS PERIMETER CAB'TS DESIGNER WHITE W/PEWTER GLAZE ISLAND - GREY PER APPROVED SAMPLE BLUM 563H SERIES FULL EXTENSION, SOFT CLOSING, 21" BUTT HINGES POLISH CHROME, BH2APC W/STEEPLE FINIAL SHELF RESTS HALF MOON TRAY HARDWARE WASTE BASKETS DATE DESCRIPTION SINCE 1978 401 CLAREMONT AVE., THORNWOOD, NY 10594 TEL (914) 769-9161/FAX (914) 747-4038 LUCENO/MJC