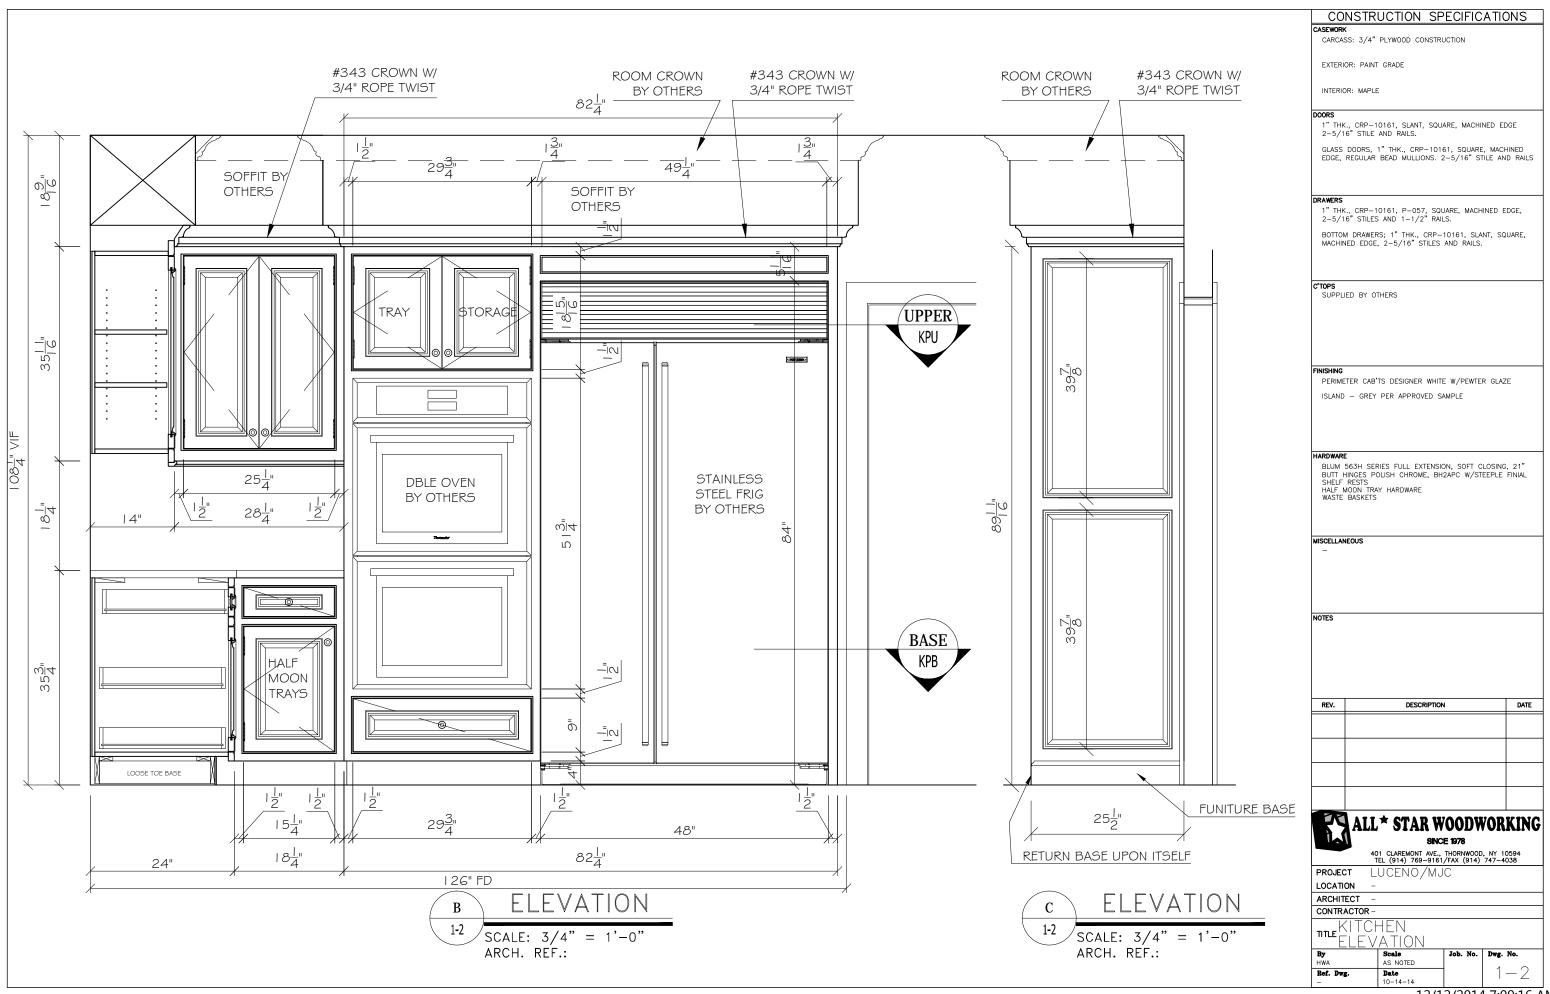

CONSTRUCTION SPECIFICATIONS

## CONSTRUCTION SPECIFICATIONS CARCASS: 3/4" PLYWOOD CONSTRUCTION EXTERIOR: PAINT GRADE INTERIOR: MAPLE 1" THK., CRP-10161, SLANT, SQUARE, MACHINED EDGE 2-5/16" STILE AND RAILS. GLASS DOORS, 1" THK., CRP-10161, SQUARE, MACHINED EDGE, REGULAR BEAD MULLIONS. 2-5/16" STILE AND RAILS 1" THK., CRP-10161, P-057, SQUARE, MACHINED EDGE, 2-5/16" STILES AND 1-1/2" RAILS. BOTTOM DRAWERS; 1" THK., CRP-10161, SLANT, SQUARE, MACHINED EDGE, 2-5/16" STILES AND RAILS. C'TOPS SUPPLIED BY OTHERS PERIMETER CAB'TS DESIGNER WHITE W/PEWTER GLAZE ISLAND - GREY PER APPROVED SAMPLE BLUM 563H SERIES FULL EXTENSION, SOFT CLOSING, 21" BUTT HINGES POLISH CHROME, BH2APC W/STEEPLE FINIAL SHELF RESTS HALF MOON TRAY HARDWARE WASTE BASKETS DATE DESCRIPTION SINCE 1978 401 CLAREMONT AVE., THORNWOOD, NY 10594 TEL (914) 769-9161/FAX (914) 747-4038 LUCENO/MJC