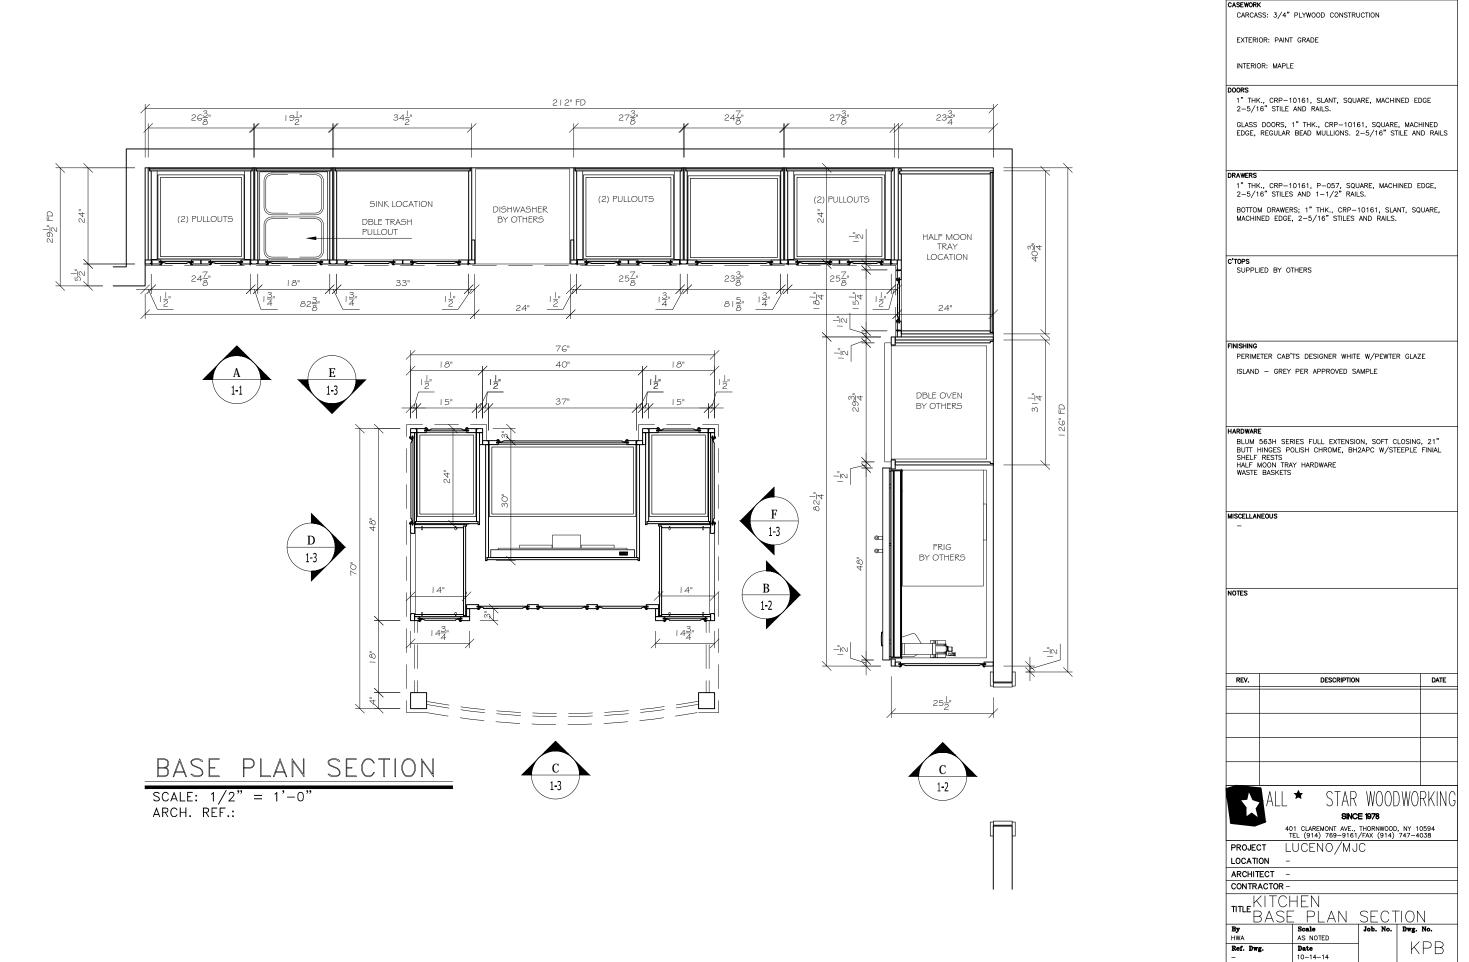

CONSTRUCTION SPECIFICATIONS

## CONSTRUCTION SPECIFICATIONS CARCASS: 3/4" PLYWOOD CONSTRUCTION EXTERIOR: PAINT GRADE INTERIOR: MAPLE 1" THK., CRP-10161, SLANT, SQUARE, MACHINED EDGE 2-5/16" STILE AND RAILS. GLASS DOORS, 1" THK., CRP-10161, SQUARE, MACHINED EDGE, REGULAR BEAD MULLIONS. 2-5/16" STILE AND RAILS 1" THK., CRP-10161, P-057, SQUARE, MACHINED EDGE, 2-5/16" STILES AND 1-1/2" RAILS. BOTTOM DRAWERS; 1" THK., CRP-10161, SLANT, SQUARE, MACHINED EDGE, 2-5/16" STILES AND RAILS. C'TOPS SUPPLIED BY OTHERS PERIMETER CAB'TS DESIGNER WHITE W/PEWTER GLAZE ISLAND - GREY PER APPROVED SAMPLE BLUM 563H SERIES FULL EXTENSION, SOFT CLOSING, 21" BUTT HINGES POLISH CHROME, BH2APC W/STEEPLE FINIAL SHELF RESTS HALF MOON TRAY HARDWARE WASTE BASKETS DATE DESCRIPTION SINCE 1978 401 CLAREMONT AVE., THORNWOOD, NY 10594 TEL (914) 769-9161/FAX (914) 747-4038 LUCENO/MJC