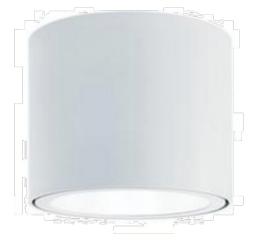

## DL5

Project : Acleda Bank Property : HQ Fitting type : Surface Mounted Downlight Location : External Entrance @ Link Building

Date of issue: January 2014Supplier: ZumtobelCountry of origin: Asia

Lamp type : CFL Wattage : 26 W Beam angle : N/A Ballast : Electronic

Cut out size Material Finish Model

: Surface Mount : Die-Cast Aluminium : White : Panos A-LM 200