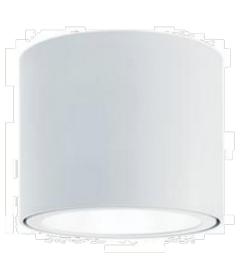

## DL5

| : | Acleda | Ban |
|---|--------|-----|
|   |        |     |

- Project : Acleda Bank Property : HQ Fitting type : Surface Mounted Downlight Location : External Entrance @ Link Building

Date of issue: January 2014Supplier: ZumtobelCountry of origin: Asia

Cut out size Material Finish Model

: Surface Mount : Die-Cast Aluminium

- : White
- : Panos A-LM 200

| DRAWING | LEGEND | : |
|---------|--------|---|

| NO. 5          | DES-05                        |                       | DATE. 5   | BY. 5 |
|----------------|-------------------------------|-----------------------|-----------|-------|
| NO. 4          | DES-04                        |                       | DATE. 4   | BY. 4 |
| NO. 3          | DES-03                        |                       | DATE. 3   | BY.   |
| NO. 2          | DES-02                        |                       | DATE. 2   | BY.   |
| NO. 1          | DES-01                        |                       | DATE. 1   | BY.   |
| NO.            | DESCRIPTION                   |                       | DATE      | BY.   |
| REVI           | ISIONS/ISSUE                  |                       |           |       |
| - DO<br>Proje  | O NOT SCALE DRAWINGS. USE FIG | URED DIMENSI          | ONS ONLY. |       |
|                |                               |                       |           |       |
|                |                               |                       |           |       |
|                |                               |                       |           |       |
|                |                               |                       |           |       |
|                |                               |                       |           |       |
|                |                               |                       |           |       |
|                |                               |                       |           |       |
| Drawi          | ng Description :              |                       |           |       |
|                | DESCRIPTIO                    | DN-01                 |           |       |
|                | DESCRIPTIO                    |                       |           |       |
|                | DESCRIPTIO                    | DN-03                 |           |       |
| Drawi<br>CW    | ng By :<br>'L.                | Checked By<br>Mr. Ian |           |       |
| Scale<br>SC    | :<br>CALE                     | Date :<br>DATE        |           |       |
| Drawi          | ng No.                        |                       | Rev.      |       |
| TC-XXX_EXX. XX |                               |                       | RE        | r 7   |