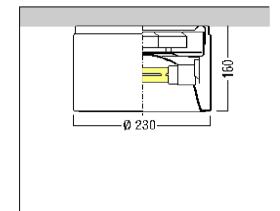

## DL5

| : | Acleda | Ban |
|---|--------|-----|
|   |        |     |

- Project : Acleda Bank Property : HQ Fitting type : Surface Mounted Downlight Location : External Entrance @ Link Building

Date of issue: January 2014Supplier: ZumtobelCountry of origin: Asia

Cut out size Material Finish Model

: Surface Mount : Die-Cast Aluminium

- : White
- : Panos A-LM 200

| DRAWING | LEGEND | : |
|---------|--------|---|

| NO. 5          | DES-05                        |                       | DATE. 5   | BY. 5 |
|----------------|-------------------------------|-----------------------|-----------|-------|
| NO. 4          | DES-04                        |                       | DATE. 4   | BY. 4 |
| NO. 3          | DES-03                        |                       | DATE. 3   | BY.   |
| NO. 2          | DES-02                        |                       | DATE. 2   | BY.   |
| NO. 1          | DES-01                        |                       | DATE. 1   | BY.   |
| NO.            | DESCRIPTION                   |                       | DATE      | BY.   |
| REVI           | ISIONS/ISSUE                  |                       |           |       |
| - DO<br>Proje  | O NOT SCALE DRAWINGS. USE FIG | URED DIMENSI          | ONS ONLY. |       |
|                |                               |                       |           |       |
|                |                               |                       |           |       |
|                |                               |                       |           |       |
|                |                               |                       |           |       |
|                |                               |                       |           |       |
|                |                               |                       |           |       |
|                |                               |                       |           |       |
| Drawi          | ng Description :              |                       |           |       |
|                | DESCRIPTIO                    | DN-01                 |           |       |
|                | DESCRIPTIO                    |                       |           |       |
|                | DESCRIPTIO                    | DN-03                 |           |       |
| Drawi<br>CW    | ng By :<br>'L.                | Checked By<br>Mr. Ian |           |       |
| Scale<br>SC    | :<br>CALE                     | Date :<br>DATE        |           |       |
| Drawi          | ng No.                        |                       | Rev.      |       |
| TC-XXX_EXX. XX |                               |                       | RE        | r 7   |