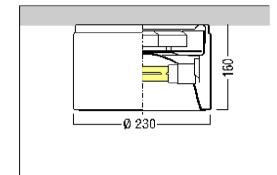

## DL5

Project : Acleda Bank Property : HQ Fitting type : Surface Mounted Downlight Location : External Entrance @ Link Building

Date of issue: January 2014Supplier: ZumtobelCountry of origin: Asia

Lamp type : CFL Wattage : 26 W Beam angle : N/A Ballast : Electronic

Cut out size Material Finish Model

: Surface Mount : Die-Cast Aluminium : White : Panos A-LM 200