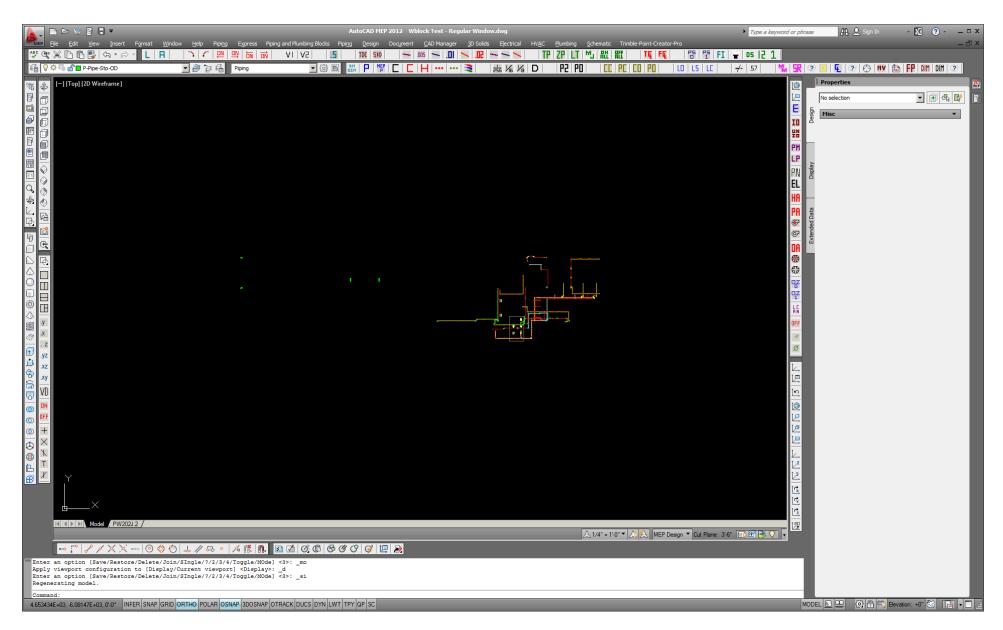

When I select the Plus sign in the Top viewport and select a single viewport the entire screen is now utilized but I have a minus sign.