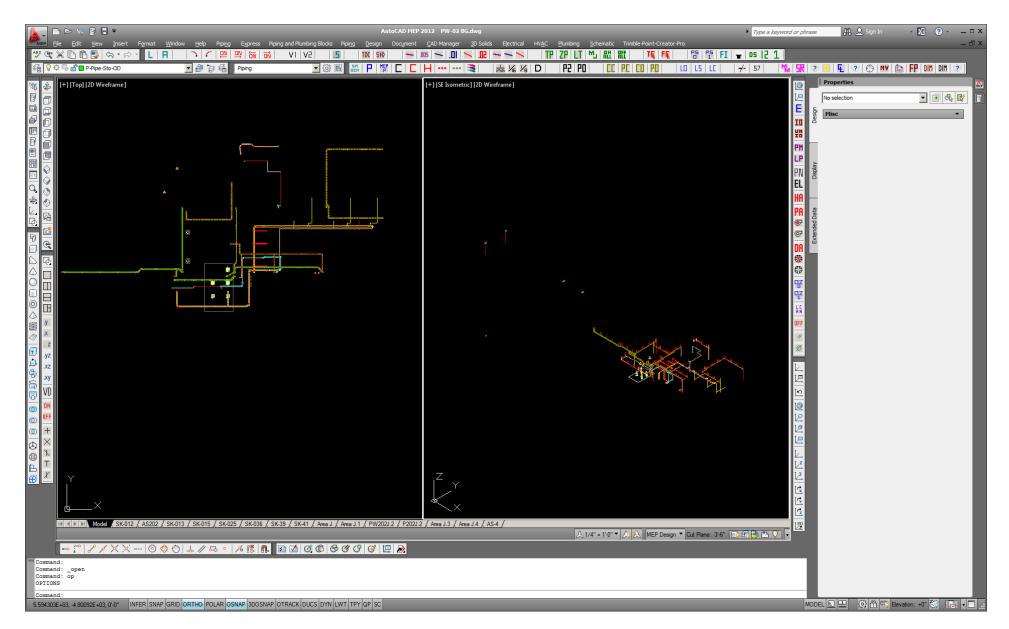

Original File. I made a Wblock of the SE Isometric View.

This is the results of the wblock. Notice the Viewport Display has a minus sign and the Top View is displayed in lieu of the SE Isometric View. The right side of the screen is dead.