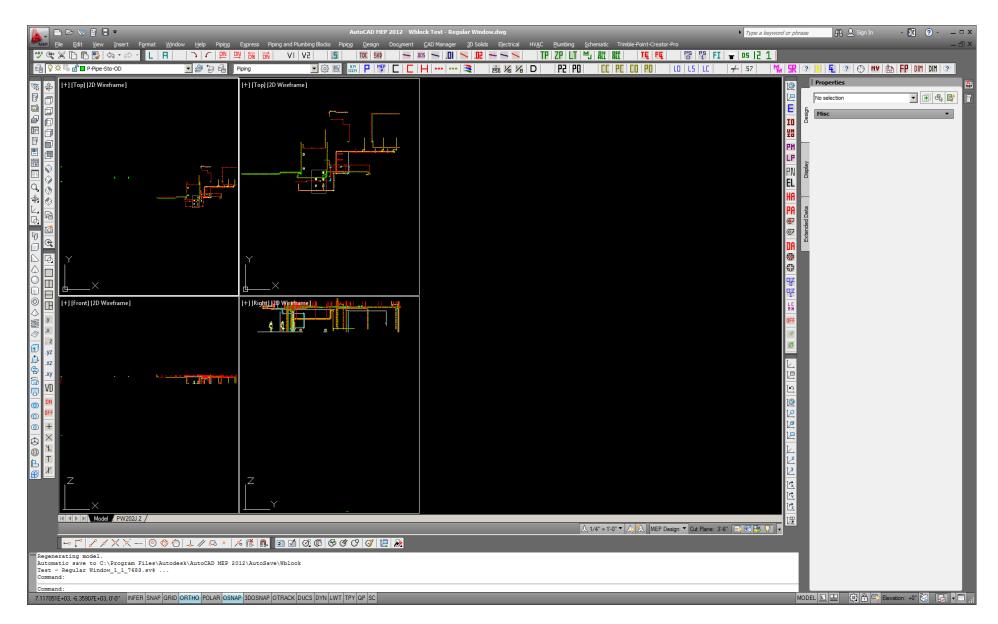

This is the result when I select the minus sign and restore the viewport. Notice the Viewport Displays have a plus sign and now the Top, Front and Right views are displayed while the SE Isometric view that I created the wblock from is nowhere to be found. I never even requested the additional Top, Front and Right views. The right side of the screen is still dead.