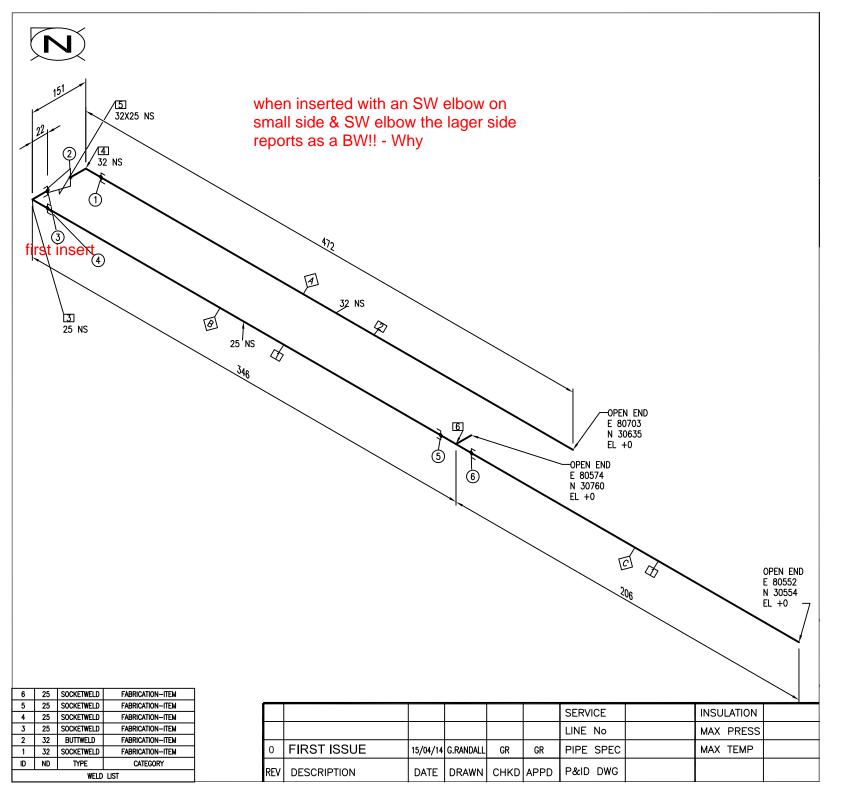

|   |    | WELD LIST |            |                  |  |  |  |
|---|----|-----------|------------|------------------|--|--|--|
|   | ID | ND TYPE   |            | CATEGORY         |  |  |  |
|   | 1  | 25        | SOCKETWELD | FABRICATION-ITEM |  |  |  |
|   | 2  | 25        | BUTTWELD   | FABRICATION-ITEM |  |  |  |
| I | 3  | 32        | SOCKETWELD | FABRICATION-ITEM |  |  |  |
| ı | 4  | 32        | SOCKETWELD | FABRICATION-ITEM |  |  |  |

|    |               |          |           |      |      | SERVICE   | INSULATION |  |
|----|---------------|----------|-----------|------|------|-----------|------------|--|
|    |               |          |           |      |      | LINE No   | MAX PRESS  |  |
| 0  | FIRST ISSUE   | 15/04/14 | G.RANDALL | GR   | GR   | PIPE SPEC | MAX TEMP   |  |
| RE | V DESCRIPTION | DATE     | DRAWN     | CHKD | APPD | P&ID DWG  |            |  |