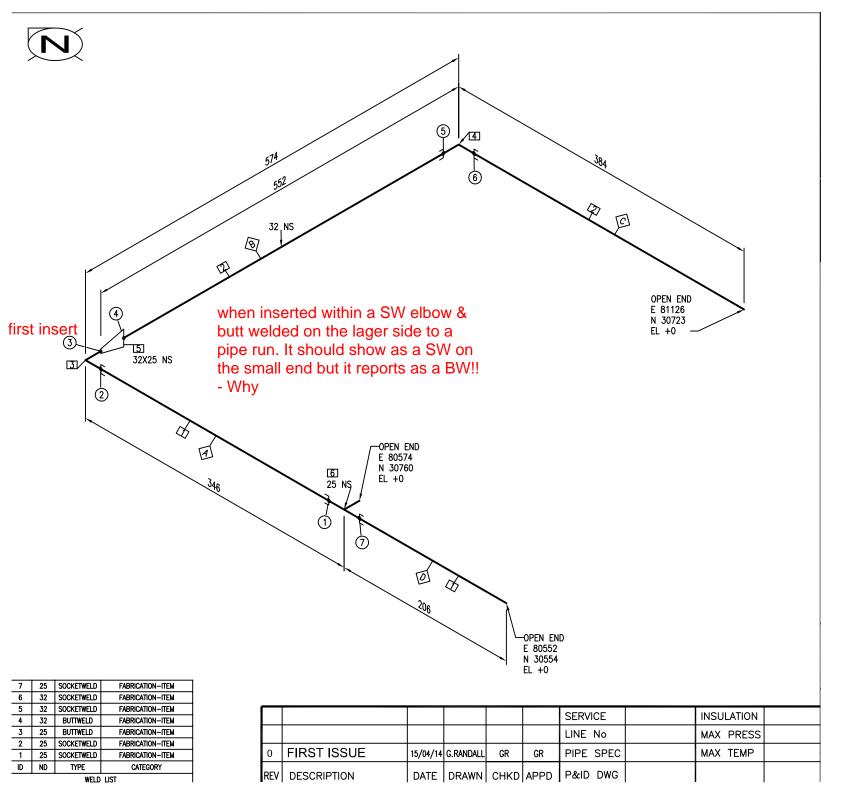

|   |    | WELD LIST |            |                  |  |  |  |
|---|----|-----------|------------|------------------|--|--|--|
|   | ID | ND TYPE   |            | CATEGORY         |  |  |  |
|   | 1  | 25        | SOCKETWELD | FABRICATION-ITEM |  |  |  |
|   | 2  | 25        | BUTTWELD   | FABRICATION-ITEM |  |  |  |
| I | 3  | 32        | SOCKETWELD | FABRICATION-ITEM |  |  |  |
| ı | 4  | 32        | SOCKETWELD | FABRICATION-ITEM |  |  |  |

|    |               |          |           |      |      | SERVICE   | INSULATION |  |
|----|---------------|----------|-----------|------|------|-----------|------------|--|
|    |               |          |           |      |      | LINE No   | MAX PRESS  |  |
| 0  | FIRST ISSUE   | 15/04/14 | G.RANDALL | GR   | GR   | PIPE SPEC | MAX TEMP   |  |
| RE | V DESCRIPTION | DATE     | DRAWN     | CHKD | APPD | P&ID DWG  |            |  |