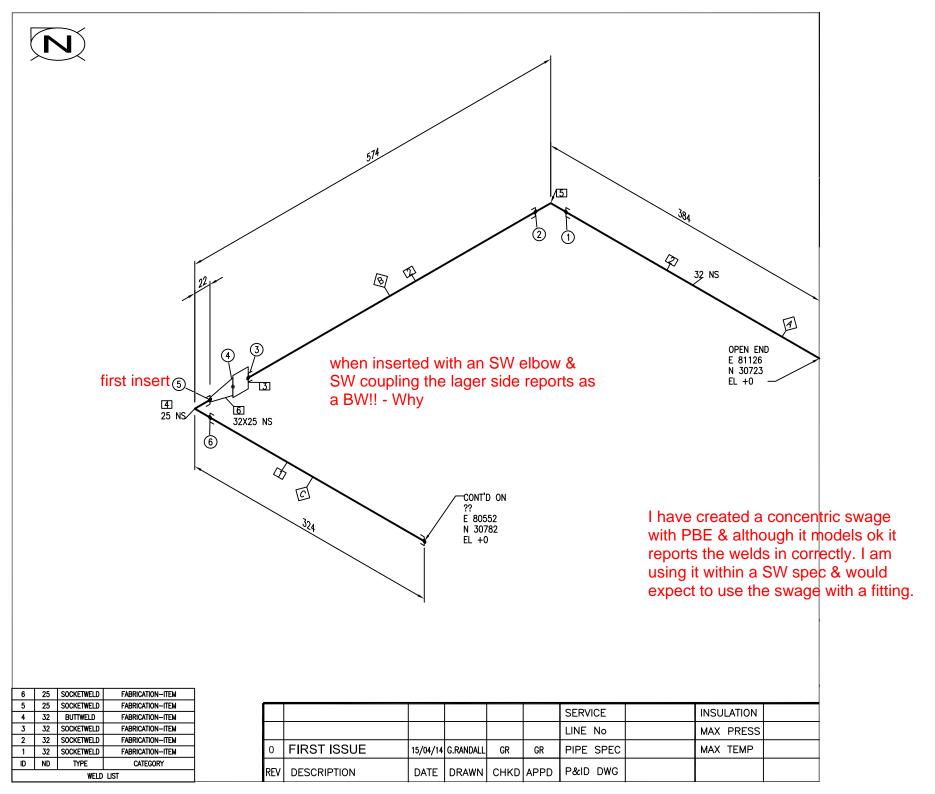

|   |    | WELD LIST |            |                  |  |  |  |
|---|----|-----------|------------|------------------|--|--|--|
|   | ID | ND TYPE   |            | CATEGORY         |  |  |  |
|   | 1  | 25        | SOCKETWELD | FABRICATION-ITEM |  |  |  |
|   | 2  | 25        | BUTTWELD   | FABRICATION-ITEM |  |  |  |
| I | 3  | 32        | SOCKETWELD | FABRICATION-ITEM |  |  |  |
| ı | 4  | 32        | SOCKETWELD | FABRICATION-ITEM |  |  |  |

|    |               |          |           |      |      | SERVICE   | INSULATION |  |
|----|---------------|----------|-----------|------|------|-----------|------------|--|
|    |               |          |           |      |      | LINE No   | MAX PRESS  |  |
| 0  | FIRST ISSUE   | 15/04/14 | G.RANDALL | GR   | GR   | PIPE SPEC | MAX TEMP   |  |
| RE | V DESCRIPTION | DATE     | DRAWN     | CHKD | APPD | P&ID DWG  |            |  |