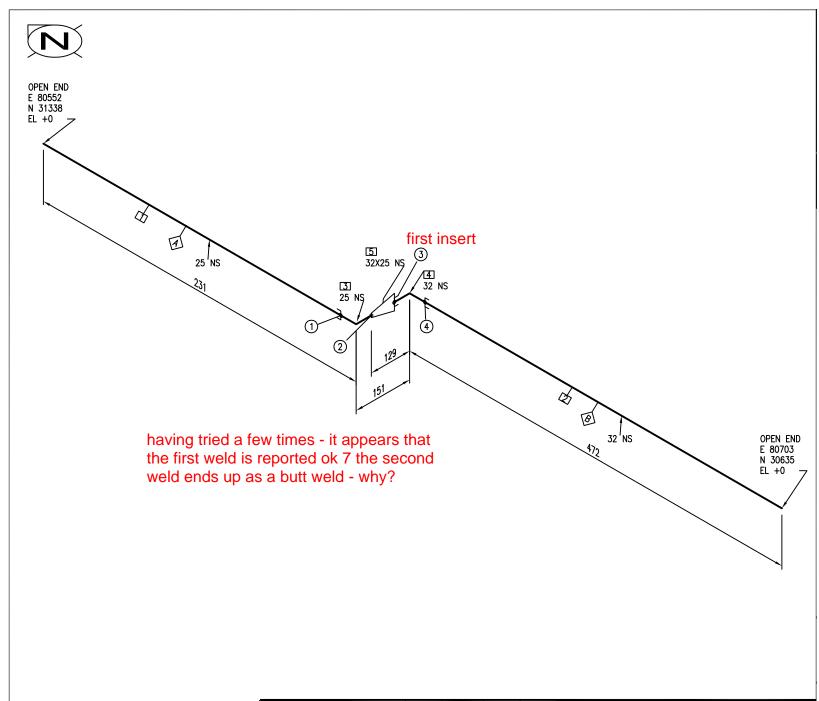

|   |    | WELD LIST |            |                  |  |  |  |
|---|----|-----------|------------|------------------|--|--|--|
|   | ID | ND TYPE   |            | CATEGORY         |  |  |  |
|   | 1  | 25        | SOCKETWELD | FABRICATION-ITEM |  |  |  |
|   | 2  | 25        | BUTTWELD   | FABRICATION-ITEM |  |  |  |
| I | 3  | 32        | SOCKETWELD | FABRICATION-ITEM |  |  |  |
| ı | 4  | 32        | SOCKETWELD | FABRICATION-ITEM |  |  |  |

|    |               |          |           |      |      | SERVICE   | INSULATION |  |
|----|---------------|----------|-----------|------|------|-----------|------------|--|
|    |               |          |           |      |      | LINE No   | MAX PRESS  |  |
| 0  | FIRST ISSUE   | 15/04/14 | G.RANDALL | GR   | GR   | PIPE SPEC | MAX TEMP   |