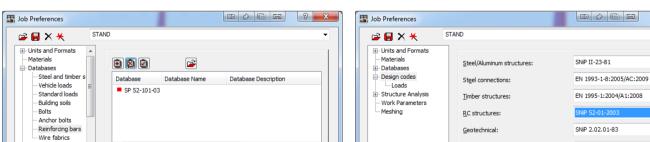

Design codes

Open default parameters

Save current parameters as default

OK Cancel Help

Design code selected as: Snip 52-01-2003 (should be SP)

Open default parameters

Save current parameters as default

? X

¥ ...

More codes.

OK Cancel Help

Switching to the provided Reinforcement module; options on the right are disabled, however calculations are done.

Column results are given according to A500 reinforcement by default and for zero bending moment value!