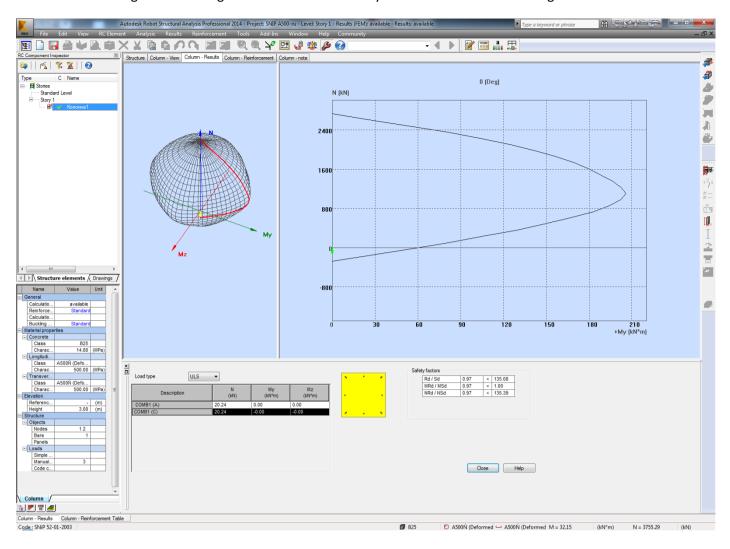

¥ ...

More codes.

OK Cancel Help

Switching to the provided Reinforcement module; options on the right are disabled, however calculations are done.

Column results are given according to A500 reinforcement by default and for zero bending moment value!

## Column note is empty

This problem is also happening with newer Russian code SP 63.13330.2012.