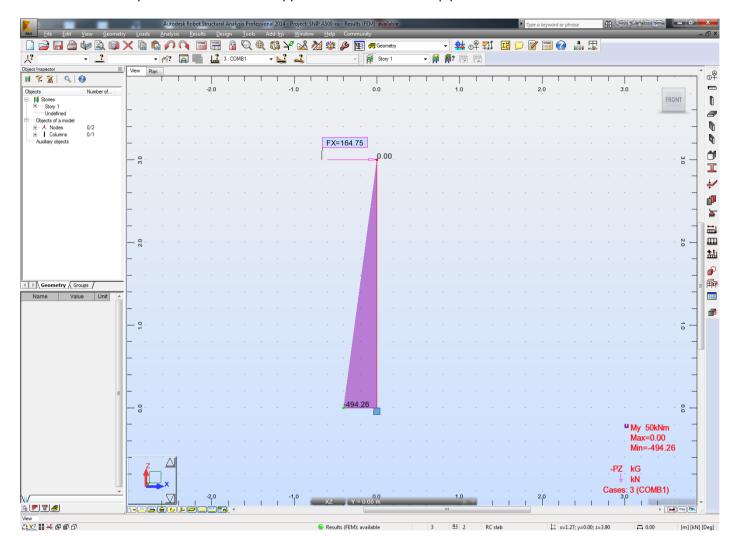

## PROVIDED REINFORCEMENT "COLUMN NOTE" PROBLEM with RUSSIAN SP-52-01-2003 DESIGN CODE

Model content: Simple column with fixed support and lateral load at tip point.

Rebar database selected as: SP 52-101-03

¥ ...

More codes.

OK Cancel Help

Switching to the provided Reinforcement module; options on the right are disabled, however calculations are done.

Column results are given according to A500 reinforcement by default and for zero bending moment value!