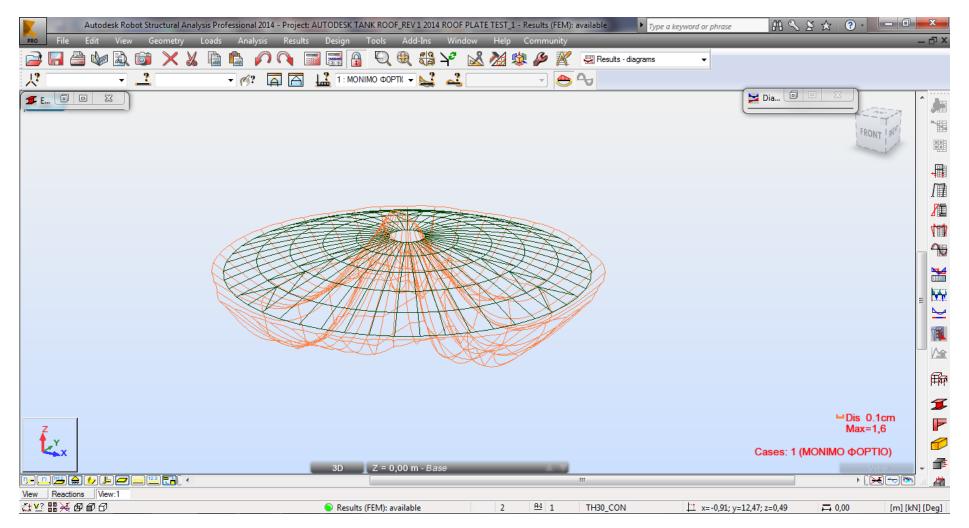

Deformation under uniform dead load!!! Results without using DSC algorithm. It's like the roof panel is not supported by the roof beams

Exact deformation on bars for the same case