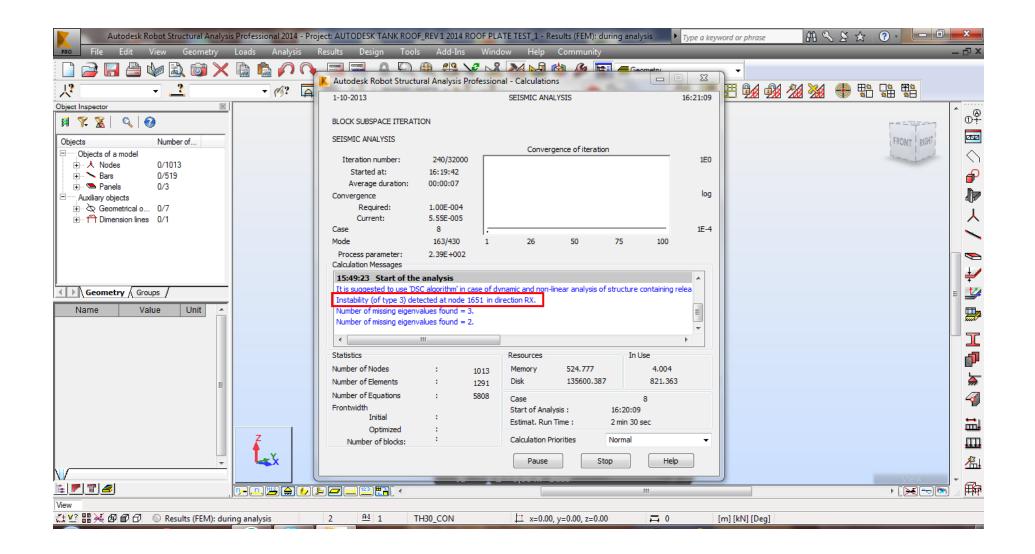

Deformation under uniform dead load!!! Results without using DSC algorithm. It's like the roof panel is not supported by the roof beams

Exact deformation on bars for the same case