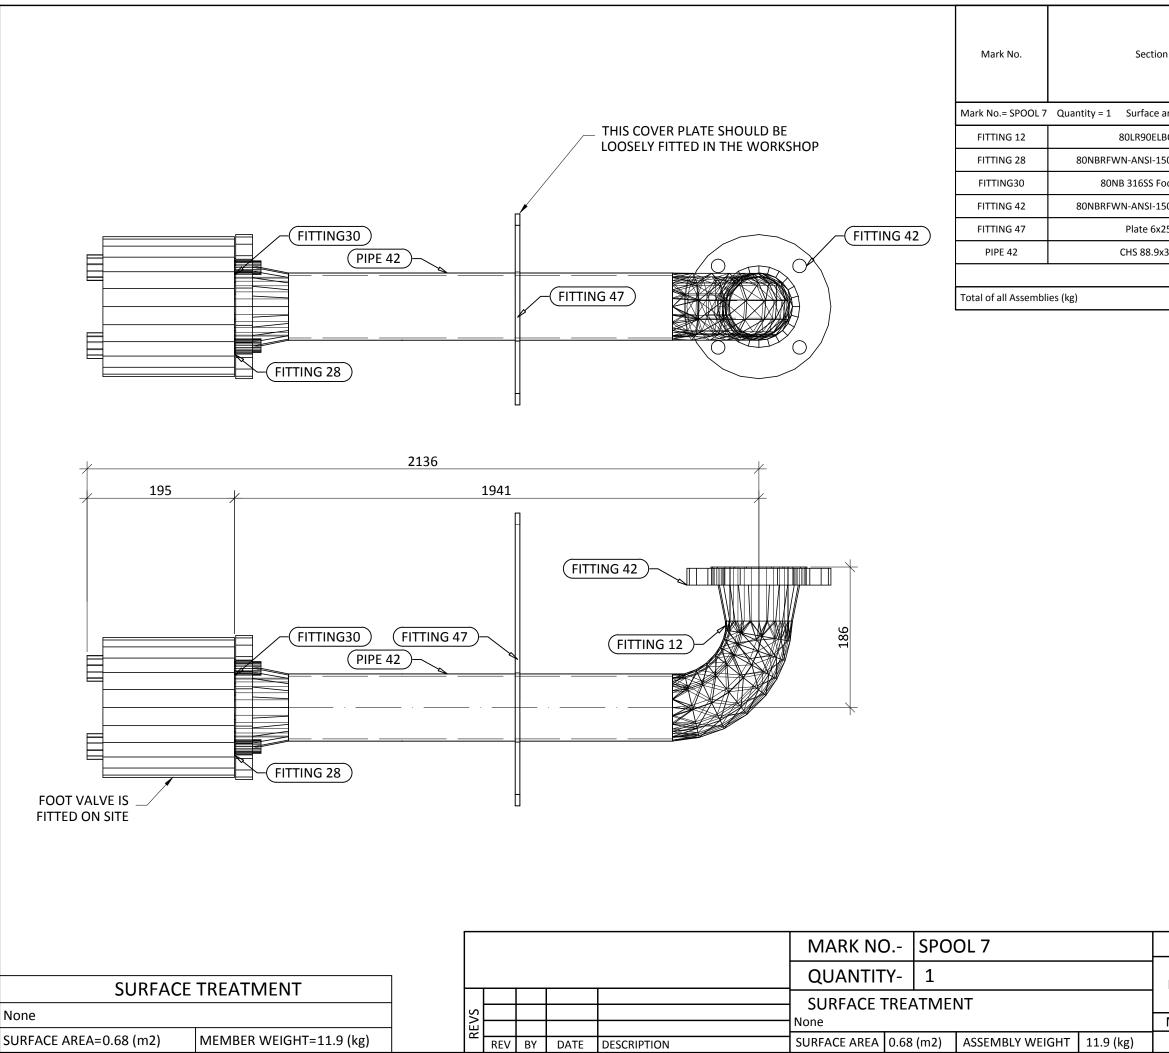

|                              | Grade | Length (mm) | Mass        |            |        |  |  |
|------------------------------|-------|-------------|-------------|------------|--------|--|--|
| on                           |       |             | Unit (kg/m) | Total (kg) | Number |  |  |
| area of 1 assembly = 0.68 m2 |       |             |             |            |        |  |  |
| LBOW                         | SS316 |             |             | 2.62       | 1      |  |  |
| 150-10S-150LBS               | SS316 |             |             | 4.92       | 1      |  |  |
| Foot Valve                   | SS316 |             |             |            | 1      |  |  |
| 150-10S-150LBS               | SS316 |             |             | 4.92       | 1      |  |  |
| (253                         | 316   | 387.20      |             | 0.35       | 1      |  |  |
| x3.05                        | SS316 | 1755.12     | 6.590       | 11.57      | 1      |  |  |
|                              |       |             |             | 24.38      |        |  |  |
|                              |       |             |             | 24.38      |        |  |  |

## PROJECT:

| MEMBER TYPE | SCALE | JOB No | DWG No. |
|-------------|-------|--------|---------|
| Pipework    | NTS   |        | SPOOL 7 |