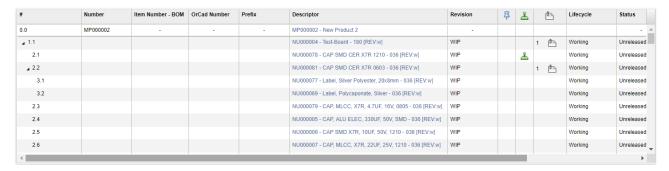

## Wish for coming BOM View.

Here I will try to explain what my Customer wishes for the coming view for Items and BOM.

As the view is now, it is not possible to view data from related Workspaces.

My customer wishes to change this and would like to suggest that it will be possible to display data in columns created in a related Workspace.

The reason for this wish is that they will thus be able to see a view of their entire Items and BOM on the master product and that will avoid some clicks with the mouse.

I have talked to the customer and told that the way we can do it now is by using the Descriptor.



## View as it is now.



View as wished.