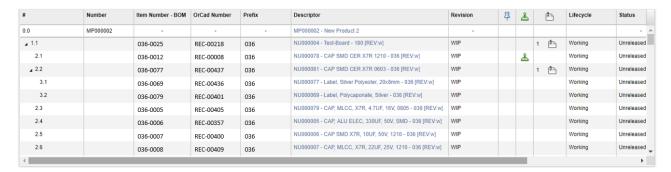

## Wish for coming BOM View.

Here I will try to explain what my Customer wishes for the coming view for Items and BOM.

As the view is now, it is not possible to view data from related Workspaces.

My customer wishes to change this and would like to suggest that it will be possible to display data in columns created in a related Workspace.

The reason for this wish is that they will thus be able to see a view of their entire Items and BOM on the master product and that will avoid some clicks with the mouse.

I have talked to the customer and told that the way we can do it now is by using the Descriptor.



## View as it is now.



View as wished.