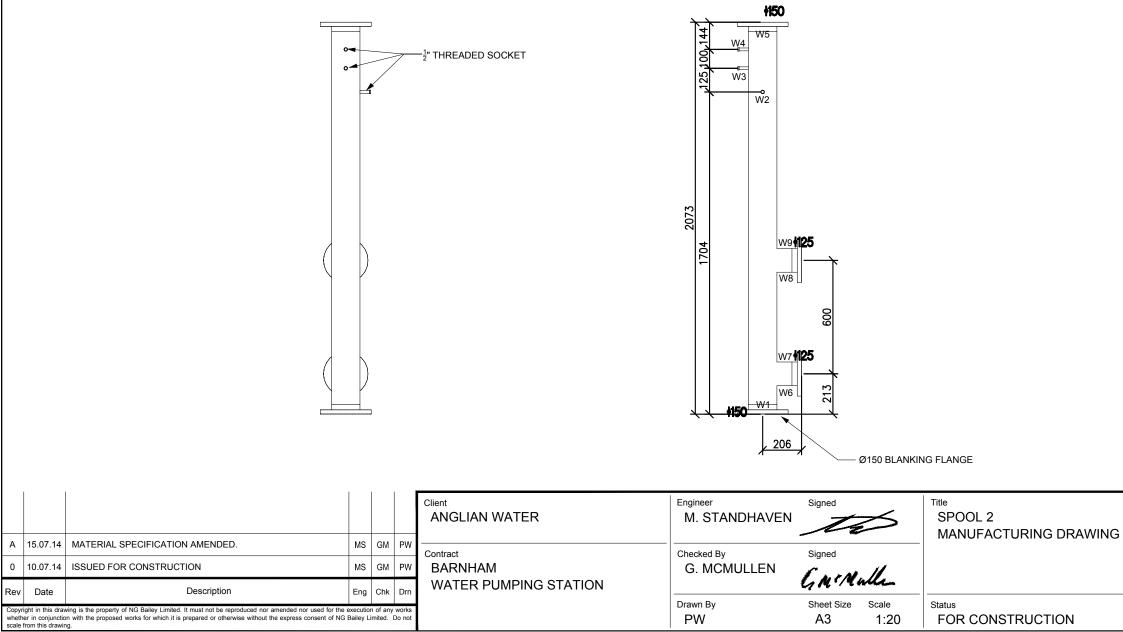

PW

A3

1:20

FOR CONSTRUCTION

ALL BRANCHES ARE TO BE PULLED EXTRUSIONS DONE BY DH STAINLESS