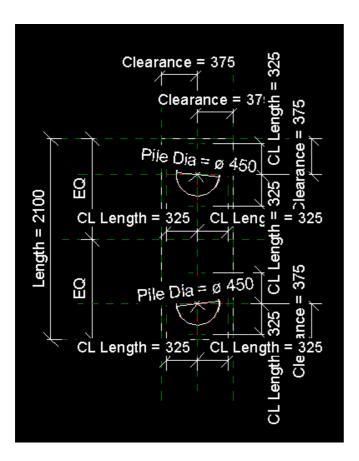

II have created a Pile Family with a Shared Parameter called Pile dia. The family Shared box has been ticked.

I nested the Pile Family into the Pile Cap family and locked it in place and shared the Pile Dia parameter. This family Shared box was also ticked. I placed Formula in this family so that when I change the Pile Diameter all the pile cap parameters change to suit. The centers of the Piles change but the pile diameter stays the same. I have to change that separately. Surely there is something that I have missed. I wish to change the Pile Dia parameter once and it change everything.