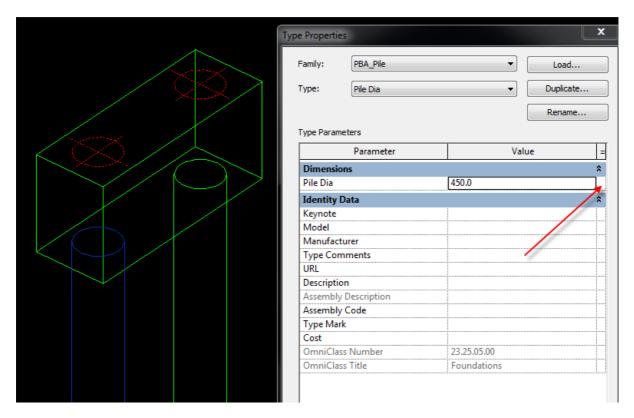

I cannot add a diameter parameter to the nested family in plan view.

When I select the nested family there is no option to add a parameter here. See arrow below.