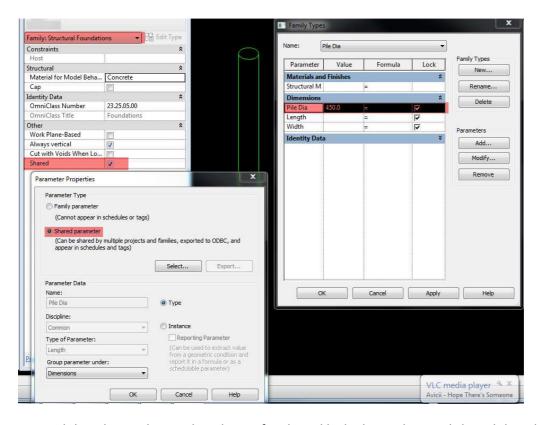

II have created a Pile Family with a Shared Parameter called Pile dia. The family Shared box has been ticked.

I nested the Pile Family into the Pile Cap family and locked it in place and shared the Pile Dia parameter. This family Shared box was also ticked. I placed Formula in this family so that when I change the Pile Diameter all the pile cap parameters change to suit. The centers of the Piles change but the pile diameter stays the same. I have to change that separately. Surely there is something that I have missed. I wish to change the Pile Dia parameter once and it change everything.