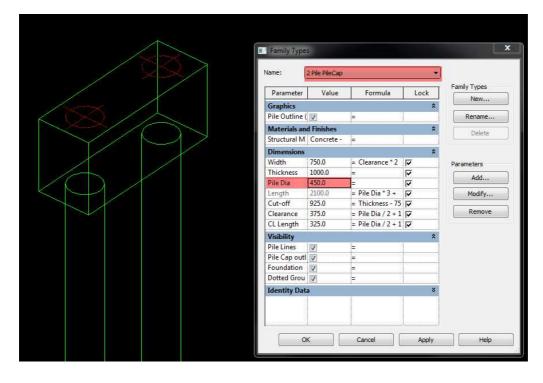

II have created a Pile Family with a Shared Parameter called Pile dia. The family Shared box has been ticked.

I nested the Pile Family into the Pile Cap family and locked it in place and shared the Pile Dia parameter. This family Shared box was also ticked. I placed Formula in this family so that when I change the Pile Diameter all the pile cap parameters change to suit. The centers of the Piles change but the pile diameter stays the same. I have to change that separately. Surely there is something that I have missed. I wish to change the Pile Dia parameter once and it change everything.