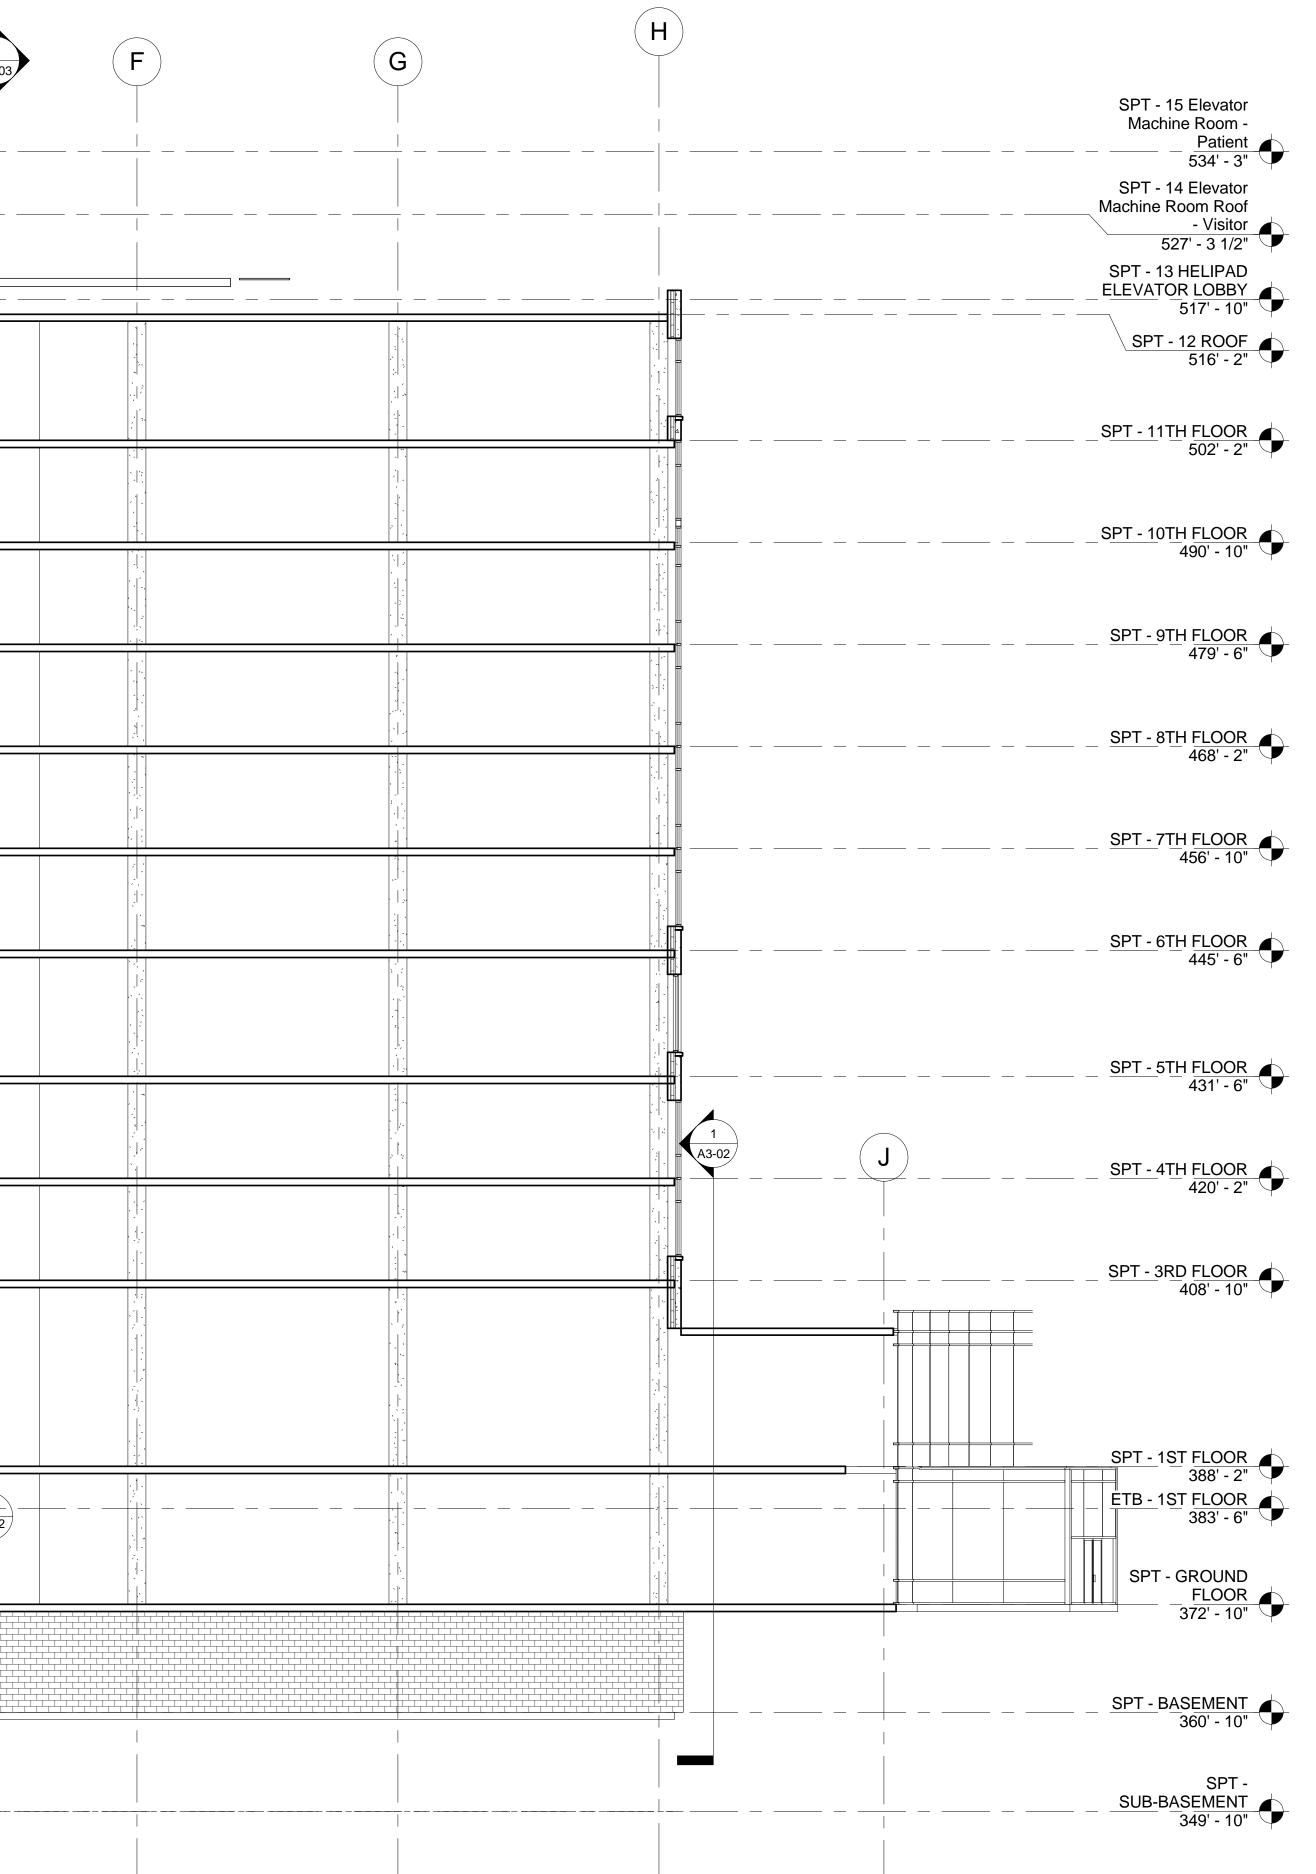

|             | 1<br>(A8-01)                                      | <b>C</b> | E    | 1<br>A3-03 |
|-------------|---------------------------------------------------|----------|------|------------|
|             |                                                   |          |      |            |
| <br>A<br>   | ETB - PENTHOUSE                                   |          | <br> |            |
|             | ROOF 517' - 6"                                    |          |      |            |
|             | ETB - 11TH FLOOR                                  |          |      |            |
|             | / ROOF<br>502' - 2"<br>ETB - 10TH FLOOR           |          |      |            |
|             | ETB - 10TH FLOOR<br>490' - 10"<br>ETB - 9TH FLOOR |          |      |            |
|             | ETB - 9TH FLOOR<br>479' - 6"<br>FTB - 8TH FLOOR   |          |      |            |
|             | ETB - 8TH FLOOR<br>468' - 2"                      |          |      |            |
|             | ETB - 7TH FLOOR<br>456' - 10"<br>FTB - 6TH FLOOR  |          |      |            |
|             | ETB - 6TH FLOOR<br>445' - 6"                      |          |      |            |
|             | ETB - 5TH FLOOR<br>431' - 6"                      |          |      |            |
|             | ETB - 4TH FLOOR<br>420' - 2"                      |          |      |            |
|             | ETB - 3RD FLOOR<br>408' - 10"                     |          |      |            |
|             | ETB - 2ND FLOOR<br>397' - 6"                      |          |      |            |
| <br>   <br> |                                                   |          |      |            |
|             | ETB - 1ST FLOOR<br>383' - 6"<br>ETB - GROUND      |          |      | 1<br>A8-02 |
|             | ETB - GROUND<br>FLOOR<br>372' - 10"               |          |      |            |
|             |                                                   |          |      |            |