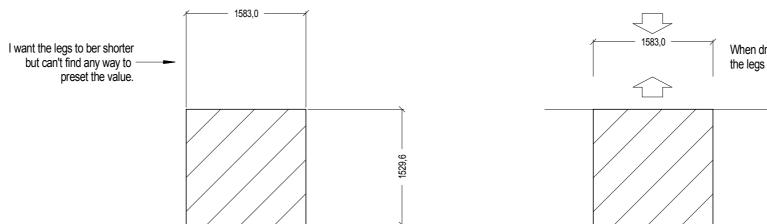

This test is made with AutoSketch 10 on a win7-computer with 64-bit system.

When i run on a win7-computer, 32-bit i can drag the messuringline out and in whithout moving the endpoints of the legs. When draging the messuring line closer to the objekt the legs shortnes away from the objekt

- 1529,6 -

When draging in the opposit direction both legs get longer.

| Saltsjö Reningsteknik AB<br>BOX 2061, 132 02 SALTSJÖ-BOO<br>TEL: 08 7471112, FAX: 7470790<br>E-POST salren@telia.com<br>Handl: Hans Engström | Rev:Datum:  | skala (a3)<br>1:1 |      |
|----------------------------------------------------------------------------------------------------------------------------------------------|-------------|-------------------|------|
|                                                                                                                                              | Ritn.Datum: | Ritning NR:       | Rev: |